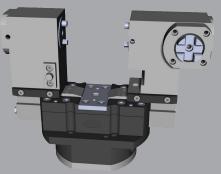

# **Pneumatic Parallel Grippers MP-SWIVEL 2-Finger**

MP-Swivel is a pneumatic clamping unit that allows the clamping of small components during assembling or light processes. The machining or assembling of

components during assembling or light processes. The machining or assembling of parts with several machining axes, with conventional spindles, involves a repositio-ning of the piece for each side. Swivel fingers (4 positions x 90°) enhances the tool performances by eliminating loss of precision and downtime in the productive cycle. With swivel fingers the complete process is performed with a single loading as the rotation and indexing operations always take place with the vise closed and the piece locked. Advantages

- Precise wedge-hook mechanism allows machining accuracy
  High force drive for secure clamping
  Optimum jaw guides (hardened, sturdy, low-backlash) allow a longer service life
  Air supply via hose-free direct connections or fitting screw connections