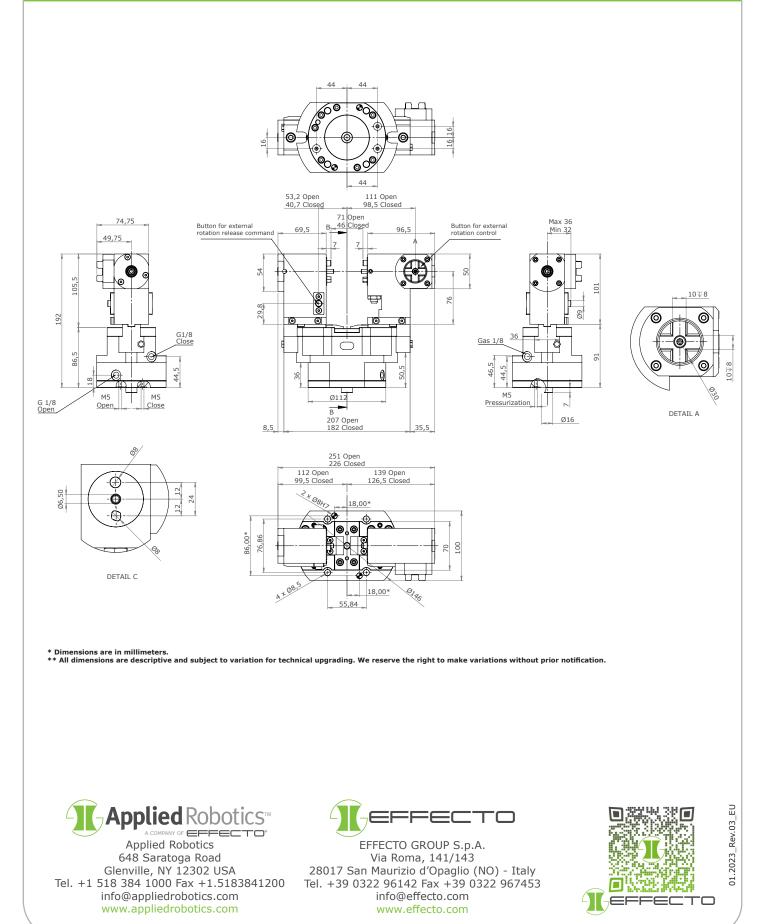

--------------------------------------|---------|
| MP 110 S | 12.5 mm        | 715 N                               | 1430 N                         | 6-9 bar    | ±0.01 mm      | 125.13 cm <sup>3</sup>                | 8.40 Kg |
|          | 0.49 in        | 160.74 lb                           | 321.48 lb                      | 87-130 psi | ±0.0004 in    | 7.64 in <sup>3</sup>                  | 9.70 lb |
|          |                |                                     |                                |            |               |                                       |         |

Ambient Temperature 5 - 60 °C (41 - 140 °F) Noise Emission (Sound Pressure)  $\leq$  70 dB(A) in any direction or notification.

### **SECTIONAL DIAGRAM**



### PRODUCT INFORMATION

# **MP-SWIVEL 2-Finger**