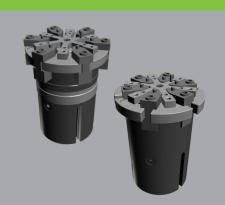

# **Pneumatic O-Ring Grippers** PM 6-Finger

PM are innovative multi-finger grippers for handling and assembling external O-rings Advantages

• Specifically designed with an independent device which expands the gasket and another which subsequently ejects it for assembling.

## **PRODUCT INFORMATION**