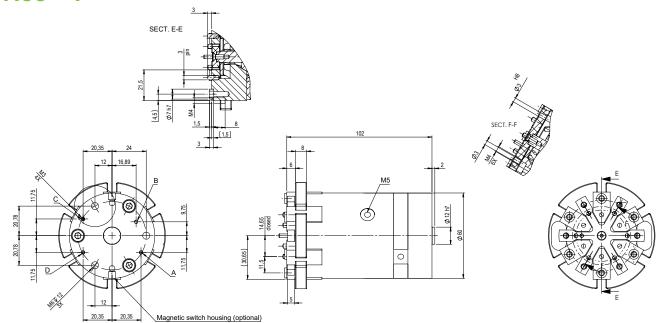

n        | 35.52 lb                                        | 128 lb                   | 2.86 lb |                         |
| PM06 - 4 | 6              | 8 mm            | 7.5 mm         | 158 N                                           | 570 N                    | 1.2 kg  | ± 0.05 mm<br>±0.0020 in |
|          |                | 0.31 in         | 0.29 in        | 35.52 lb                                        | 128 lb                   | 2.65 lb |                         |

<sup>\*</sup> Adjustable stroke only available for PM06 - 3

Operating Pressure 4 - 8 bar (58 - 116 psi)
Working Temperature 5 - 60 °C (41 - 140 °F)
Noise Emission (Sound Pressure) <= 70 db(A) in any direction

# **SECTIONAL DIAGRAM**







## **PRODUCT INFORMATION**

# PM 6-Finger

### **PM06 - 3**



### PM06 - 4



- \* Dimensions are in millimiters.

  \*\* All dimensions are descriptive and subject to variation for technical upgrading. We reserve the right to make variations without prior notification



Applied Robotics 648 Saratoga Road Glenville, NY 12302 USA Tel. +1 518 384 1000 Fax +1.5183841200 info@appliedrobotics.com www.appliedrobotics.com



EFFECTO GROUP S.p.A. Via Roma, 141/143 28017 San Maurizio d'Opaglio (NO) - Italy Tel. +39 0322 96142 Fax +39 0322 967453 info@effecto.com www.effecto.com