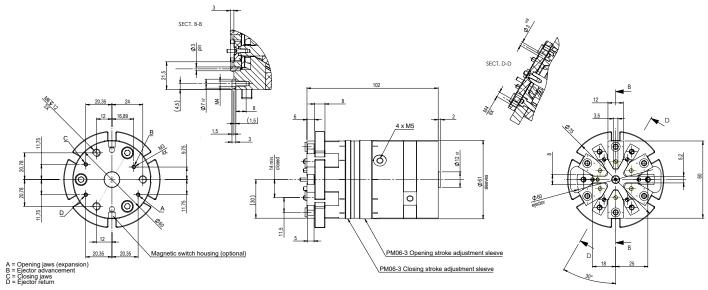

#### **SPECIFICATIONS**

| Model    | Nr. of<br>Jaws | Stroke Per Jaw* | Ejector Stroke | Theoretical opening<br>force per jaw<br>@ 6 bar | Ejector force<br>@ 6 bar | Weight  | Repeatability           |
|----------|----------------|-----------------|----------------|-------------------------------------------------|--------------------------|---------|-------------------------|
| PM06 - 3 | 6              | 1.75 - 8 mm     | 7.5 mm         | 158 N                                           | 570 N                    | 1.3 kg  | ± 0.05 mm<br>±0.0020 in |
|          |                | 0.07 - 0.31 in  | 0.29 in        | 35.52 lb                                        | 128 lb                   | 2.86 lb |                         |
| PM06 - 4 | 6              | 8 mm            | 7.5 mm         | 158 N                                           | 570 N                    | 1.2 kg  | ± 0.05 mm<br>±0.0020 in |
|          |                | 0.31 in         | 0.29 in        | 35.52 lb                                        | 128 lb                   | 2.65 lb |                         |

<sup>\*</sup> Adjustable stroke only available for PM06 - 3

Operating Pressure 4 - 8 bar (58 - 116 psi)
Working Temperature 5 - 60 °C (41 - 140 °F)
Noise Emission (Sound Pressure) <= 70 db(A) in any direction

### **PM06 - 3**

### PM06 - 4

- \* Dimensions are in millimiters.

  \*\* All dimensions are descriptive and subject to variation for technical upgrading. We reserve the right to make variations without prior notification