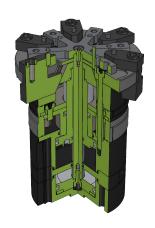

0.05 mm<br>±0.0020 in |
|          |                | 0.07 - 0.31 in  | 0.29 in        | 35.52 lb                                        | 128 lb                   | 2.86 lb |                         |
| PM06 - 4 | 6              | 8 mm            | 7.5 mm         | 158 N                                           | 570 N                    | 1.2 kg  | ± 0.05 mm<br>±0.0020 in |
|          |                | 0.31 in         | 0.29 in        | 35.52 lb                                        | 128 lb                   | 2.65 lb |                         |

<sup>\*</sup> Adjustable stroke only available for PM06 - 3

Operating Pressure 4 - 8 bar (58 - 116 psi)
Working Temperature 5 - 60 °C (41 - 140 °F)
Noise Emission (Sound Pressure) <= 70 db(A) in any direction

# **SECTIONAL DIAGRAM**







## **PRODUCT INFORMATION**

# PM 6-Finger

### **PM06 - 3**



### PM06 - 4



- \* Dimensions are in millimiters.

  \*\* All dimensions are descriptive and subject to variation for technical upgrading. We reserve the right to make variations without prior notification



Applied Robotics 648 Saratoga Road Glenville, NY 12302 USA Tel. +1 518 384 1000 Fax +1.5183841200 info@appliedrobotics.com www.appliedrobotics.com



EFFECTO GROUP S.p.A. Via Roma, 141/143 28017 San Maurizio d'Opaglio (NO) - Italy Tel. +39 0322 96142 Fax +39 0322 967453 info@effecto.com www.effecto.com