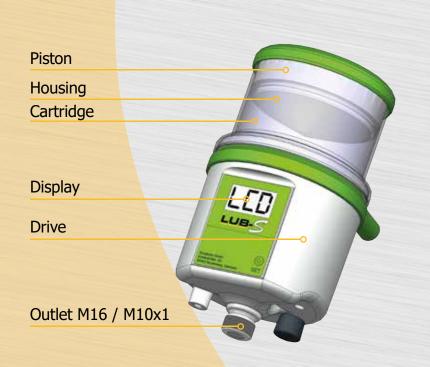

Its higher delivery pressure of up to 50 bar (725 psi) enables even more possible applications. Besides a 125 ml cartridge a 250 ml cartridge can be screwed on.

The built-in **display** allows you to keep track of all functions anytime.

## **TECHNICAL DATA**

|                      | LUB-S-B                                                      | LUB-S-V                                                                 |
|----------------------|--------------------------------------------------------------|-------------------------------------------------------------------------|
| Operating pressure   | 15/35 bar (218/508 psi)<br>switchable                        | 15/50 bar (218/725 psi)<br>switchable                                   |
| Setting              | 1-24 months<br>time mode                                     | 1-24 months<br>time mode or pulse control                               |
| Volume               | 125 ml                                                       | 125 or 250 ml                                                           |
| Lubricating medium   | Oils and greases up to NLGI cl. 2                            |                                                                         |
| Temperature range    | Al battery: +15 °C to +60 °C<br>Li battery: -15 °C to +60 °C | -15 °C to +60 °C                                                        |
| Operational voltage  | 4.5 V                                                        | 24 VDC                                                                  |
| Dimensions H x Ø     | with 125 ml cartridge: ~149 x 83 mm                          | with 125 ml cartridge: ~149 x 83 mm with 250 ml cartridge: ~187 x 83 mm |
| Outlet               | M16 / M10x1                                                  |                                                                         |
| Distributor possible | -                                                            | $\checkmark$                                                            |