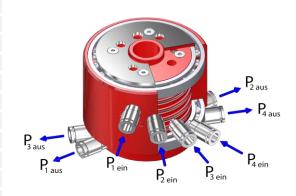

## Operating mode:

The compressed air is routed through channels inside the DDF. These channels prevent the pneumatic lines from becoming twisted, when the multy swivel is rotated.