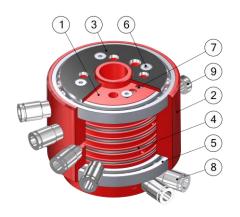

| Pos. | Description          |
|------|----------------------|
| 1    | Flange               |
| 2    | Ring                 |
| 3    | Disc                 |
| 4    | Piston seal          |
| 5    | Grooved ball bearing |
| 6    | Counter-sunk screw   |
| 7    | Setscrew             |
| 8    | Straight connection  |
| 9    | Fitting Screw        |