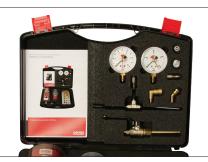

Lubrication systems must be ordered separately

| perma ACCESSORY SET FOR PRESSURE TEST #101480 |                                                      |         |
|-----------------------------------------------|------------------------------------------------------|---------|
| Art. No.                                      | Description                                          | Kit Qty |
| 112228                                        | Gauge 10 bar                                         | 1       |
| 101496                                        | Tube connector G1/4 male for tube oØ 8 mm straight   | 1       |
| 101502                                        | Tube connector G1/4 female for tube oØ 8 mm straight | 2       |
| 102970                                        | Stainless steel ball-shut-off valve                  | 1       |
| 101572                                        | T-connector for tube                                 | 1       |
| 101569                                        | Tube up to +100 °C oØ 8 mm x iØ 5 mm                 | 0.3 m   |
| 104856                                        | Extension 75 mm G1/4 male x G1/4 female              | 1       |
| 101573                                        | Reducer grease nipple                                | 1       |
| 112229                                        | Gauge 40 bar                                         | 1       |
| 101529                                        | Flat grease nipple                                   | 1       |
| 103011                                        | Conical grease nipple                                | 1       |
| 110374                                        | Thread gauge                                         | 1       |
| 104837                                        | Reducer M6 male x G1/4 female                        | 1       |
| 104839                                        | Reducer M8 male x G1/4 female                        | 1       |
| 104838                                        | Reducer M8x1 male x G1/4 female                      | 1       |
| 104841                                        | Reducer M10 male x G1/4 female                       | 1       |
| 104840                                        | Reducer M10x1 male x G1/4 female                     | 1       |
| 104842                                        | Reducer M12 male x G1/4 female                       | 1       |
| 104843                                        | Reducer M12x1 male x G1/4 female                     | 1       |
| 104846                                        | Reducer M14 male x G1/4 female                       | 1       |
| 104847                                        | Reducer M6 male x G1/8 female                        | 1       |
| 104848                                        | Reducer M16x1.5 male x G1/4 female                   | 1       |
| 104858                                        | Extension 14 mm M6x0.75 male x M6 female             | 1       |
| 104833                                        | Reducer G1/8 male x G1/4 female                      | 1       |
| 104820                                        | Insert for bracket G1/4 male x G1/4 female           | 1       |
| 104836                                        | Reducer R3/8 male x G1/4 female                      | 1       |
| 104823                                        | Angle 45° G1/4 male x G1/4 female                    | 1       |
| 104827                                        | Angle 90° G1/4 male x G1/4 female                    | 1       |
| 103027                                        | Plastic case                                         | 1       |