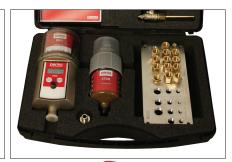

Lubrication systems must be ordered separately

| perma ACCESSORY SET FOR PRESSURE TEST #101480 |                                                      |         |
|-----------------------------------------------|------------------------------------------------------|---------|
| Art. No.                                      | Description                                          | Kit Qty |
| 112228                                        | Gauge 10 bar                                         | 1       |
| 101496                                        | Tube connector G1/4 male for tube oØ 8 mm straight   | 1       |
| 101502                                        | Tube connector G1/4 female for tube oØ 8 mm straight | 2       |
| 102970                                        | Stainless steel ball-shut-off valve                  | 1       |
| 101572                                        | T-connector for tube                                 | 1       |
| 101569                                        | Tube up to +100 °C oØ 8 mm x iØ 5 mm                 | 0.3 m   |
| 104856                                        | Extension 75 mm G1/4 male x G1/4 female              | 1       |
| 101573                                        | Reducer grease nipple                                | 1       |
| 112229                                        | Gauge 40 bar                                         | 1       |
| 101529                                        | Flat grease nipple                                   | 1       |
| 103011                                        | Conical grease nipple                                | 1       |
| 110374                                        | Thread gauge                                         | 1       |
| 104837                                        | Reducer M6 male x G1/4 female                        | 1       |
| 104839                                        | Reducer M8 male x G1/4 female                        | 1       |
| 104838                                        | Reducer M8x1 male x G1/4 female                      | 1       |
| 104841                                        | Reducer M10 male x G1/4 female                       | 1       |
| 104840                                        | Reducer M10x1 male x G1/4 female                     | 1       |
| 104842                                        | Reducer M12 male x G1/4 female                       | 1       |
| 104843                                        | Reducer M12x1 male x G1/4 female                     | 1       |
| 104846                                        | Reducer M14 male x G1/4 female                       | 1       |
| 104847                                        | Reducer M6 male x G1/8 female                        | 1       |
| 104848                                        | Reducer M16x1.5 male x G1/4 female                   | 1       |
| 104858                                        | Extension 14 mm M6x0.75 male x M6 female             | 1       |
| 104833                                        | Reducer G1/8 male x G1/4 female                      | 1       |
| 104820                                        | Insert for bracket G1/4 male x G1/4 female           | 1       |
| 104836                                        | Reducer R3/8 male x G1/4 female                      | 1       |
| 104823                                        | Angle 45° G1/4 male x G1/4 female                    | 1       |
| 104827                                        | Angle 90° G1/4 male x G1/4 female                    | 1       |
| 103027                                        | Plastic case                                         | 1       |