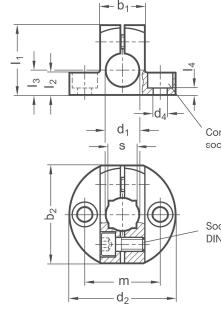

**RoHS-compliant product** 

BG

Contersinking for socket cap screw DIN 912

Socket cap screw DIN 912

Adjustable hand lever set HK

Application example

Retaining magnet available as accessory

| Clamping point         | b <sub>1</sub> | b <sub>2</sub> | d <sub>2</sub> | Clamping<br>thread<br><b>d</b> <sub>3</sub> | Pass-<br>through<br>bore<br><b>d</b> <sub>4</sub> for | l <sub>1</sub> | I <sub>2</sub> | l <sub>3</sub> | I <sub>4</sub> | m  | Square<br><b>S</b> | Accessories                                 |
|------------------------|----------------|----------------|----------------|---------------------------------------------|-------------------------------------------------------|----------------|----------------|----------------|----------------|----|--------------------|---------------------------------------------|
| Bore<br>d <sub>1</sub> |                |                |                |                                             |                                                       |                |                |                |                |    |                    | Hand lever set HK for <b>d</b> <sub>3</sub> |
| B 8                    | 14             | 29             | 31,5           | M 4                                         | M 4                                                   | 20             | 7              | 7              | 3              | 22 | -                  | M 4-14                                      |
| B 10                   | 16             | 35             | 38             | M 5                                         | M 5                                                   | 24             | 8              | 8              | 2,5            | 27 | 8                  | M 5-16                                      |
| B 12                   | 16             | 35             | 38             | M 5                                         | M 5                                                   | 25             | 8              | 8              | 2,5            | 27 | 10                 | M 5-16                                      |
| B 15                   | 20             | 41             | 45             | M 6                                         | M 6                                                   | 30             | 10             | 10             | 4              | 32 | 12                 | M 6-20                                      |
| B 16                   | 20             | 41             | 45             | M 6                                         | M 6                                                   | 31             | 10             | 10             | 4              | 32 | -                  | M 6-20                                      |
| B 20                   | 25             | 44             | 50             | M 6                                         | M 6                                                   | 35             | 12,5           | 12,5           | 6,5            | 36 | 16                 | M 6-25                                      |