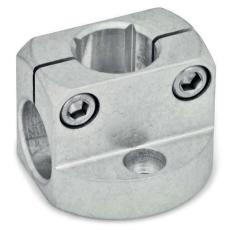

#### **PRODUCT INFO**

**Base clamp mountings BG Base** are made of drawn round aluminum profiles and have slitted clamping points machined by cutting methods.

The base with two bores serves as an interface or for fastening the clamp mounting to the place of use.

The bore distance m is the same for all clamp mountings and the available accessories with fastening options to ensure simple replacement and combination.

The bores at the clamping points are situated in a plane and arranged in a T-shape, parallel / perpendicular to the fastening plane. They receive rods and tubes with round or square cross-sections via the additionally incorporated square bore.

For clamping, stainless steel socket cap screws DIN 912-A2-70 combine with the clamping thread to reduce the bore cross-section. For regular tool-free clamping, adjustable hand lever sets are available as accessories under the designation HK.