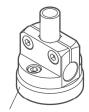

#### **PRODUCT INFO**

**Base clamp mountings BG Base** are made of drawn round aluminum profiles and have slitted clamping points machined by cutting methods.

The base with two bores serves as an interface or for fastening the clamp mounting to the place of use.

The bore distance m is the same for all clamp mountings and the available accessories with fastening options to ensure simple replacement and combination.

The bores at the clamping points are situated in a plane and arranged in a T-shape, parallel / perpendicular to the fastening plane. They receive rods and tubes with round or square cross-sections via the additionally incorporated square bore.

For clamping, stainless steel socket cap screws DIN 912-A2-70 combine with the clamping thread to reduce the bore cross-section. For regular tool-free clamping, adjustable hand lever sets are available as accessories under the designation HK.