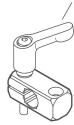

#### **PRODUCT INFO**

**Clamp mountings CG** are made of drawn aluminum profiles and have a slitted clamping point machined by cutting methods.

The fastening surface with two bores serves as an interface or for fastening the clamp mounting to the place of use.

The bore distance m is the same for all clamp mountings and the available accessories with fastening options to ensure simple replacement and combination.

The bore at the clamping point is arranged in the plane parallel to the fastening surface. It receives rods and tubes with round or square cross-sections via the additionally incorporated square bore.

Clamp mountings CG do not have their own thread. For clamping, socket cap screws together with clamping threads at the place of use reduce the bore cross-section. For regular tool-free clamping, adjustable hand lever sets are available as accessories under the designation HK.

## **RoHS-compliant product**

Contersinking for socket cap screw DIN 912

Application example

Retaining magnet available as accessory

| Clamping point  Bore d <sub>1</sub> | Pass-through bore <b>d</b> <sub>2</sub> for | k  | I <sub>1</sub> | I <sub>2</sub> | m  | Square <b>S</b> | Accessories  Hand lever set HK for d <sub>2</sub> |
|-------------------------------------|---------------------------------------------|----|----------------|----------------|----|-----------------|---------------------------------------------------|
|                                     |                                             |    |                |                |    |                 |                                                   |
| B 10                                | M 5                                         | 16 | 38             | 10,5           | 27 | 8               | M 5-25                                            |
| B 12                                | M 5                                         | 16 | 38             | 10,5           | 27 | 10              | M 5-25                                            |
| B 15                                | M 6                                         | 20 | 45             | 14             | 32 | 12              | M 6-25                                            |
| B 16                                | M 6                                         | 20 | 45             | 14             | 32 | -               | M 6-25                                            |
| B 20                                | M 6                                         | 25 | 50             | 19             | 36 | 16              | M 6-32                                            |