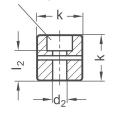

## **RoHS-compliant product**

Contersinking for socket cap screw DIN 912

Application example

Retaining magnet available as accessory

| Clamping point  Bore d <sub>1</sub> | Pass-through bore <b>d</b> <sub>2</sub> for | k  | I <sub>1</sub> | I <sub>2</sub> | m  | Square <b>S</b> | Accessories  Hand lever set HK for d <sub>2</sub> |
|-------------------------------------|---------------------------------------------|----|----------------|----------------|----|-----------------|---------------------------------------------------|
|                                     |                                             |    |                |                |    |                 |                                                   |
| B 10                                | M 5                                         | 16 | 38             | 10,5           | 27 | 8               | M 5-25                                            |
| B 12                                | M 5                                         | 16 | 38             | 10,5           | 27 | 10              | M 5-25                                            |
| B 15                                | M 6                                         | 20 | 45             | 14             | 32 | 12              | M 6-25                                            |
| B 16                                | M 6                                         | 20 | 45             | 14             | 32 | -               | M 6-25                                            |
| B 20                                | M 6                                         | 25 | 50             | 19             | 36 | 16              | M 6-32                                            |