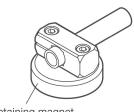

## **RoHS-compliant product**

Contersinking for socket cap screw DIN 912

Application example

Retaining magnet available as accessory

| Clamping point  Bore d <sub>1</sub> | Pass-through bore <b>d</b> <sub>2</sub> for | k  | I <sub>1</sub> | I <sub>2</sub> | m  | Square <b>S</b> | Accessories  Hand lever set HK for d <sub>2</sub> |
|-------------------------------------|---------------------------------------------|----|----------------|----------------|----|-----------------|---------------------------------------------------|
|                                     |                                             |    |                |                |    |                 |                                                   |
| B 10                                | M 5                                         | 16 | 38             | 10,5           | 27 | 8               | M 5-25                                            |
| B 12                                | M 5                                         | 16 | 38             | 10,5           | 27 | 10              | M 5-25                                            |
| B 15                                | M 6                                         | 20 | 45             | 14             | 32 | 12              | M 6-25                                            |
| B 16                                | M 6                                         | 20 | 45             | 14             | 32 | -               | M 6-25                                            |
| B 20                                | M 6                                         | 25 | 50             | 19             | 36 | 16              | M 6-32                                            |

### **ON REQUEST**

- Clamping point with special diameter
- Screw points with hex head screws
- Surface anodized in colors
- Retaining magnet