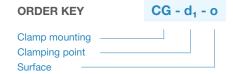

# Surface

0

| G | Tumbled, matt  |
|---|----------------|
| S | Anodized black |