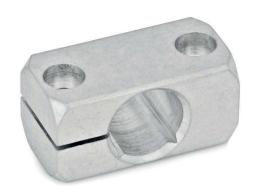

#### **PRODUCT INFO**

**Clamp mountings CG** are made of drawn aluminum profiles and have a slitted clamping point machined by cutting methods.

The fastening surface with two bores serves as an interface or for fastening the clamp mounting to the place of use.

The bore distance m is the same for all clamp mountings and the available accessories with fastening options to ensure simple replacement and combination.

The bore at the clamping point is arranged in the plane parallel to the fastening surface. It receives rods and tubes with round or square cross-sections via the additionally incorporated square bore.

Clamp mountings CG do not have their own thread. For clamping, socket cap screws together with clamping threads at the place of use reduce the bore cross-section. For regular tool-free clamping, adjustable hand lever sets are available as accessories under the designation HK.