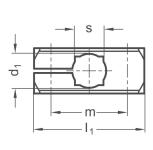

The bore distance m is the same for all clamp mountings and the available accessories with fastening options to ensure simple replacement and combination.

The bore at the clamping point is arranged in the plane parallel to the fastening surface. It receives rods and tubes with round or square cross-sections via the additionally incorporated square bore.

## **RoHS-compliant product**

Contersinking for socket cap screw DIN 912

Application example

Retaining magnet available as accessory

| Clamping point  Bore d <sub>1</sub> | Pass-through bore <b>d</b> <sub>2</sub> for | k  | I <sub>1</sub> | I <sub>2</sub> | m  | Square <b>S</b> | Accessories  Hand lever set HK for d <sub>2</sub> |
|-------------------------------------|---------------------------------------------|----|----------------|----------------|----|-----------------|---------------------------------------------------|
|                                     |                                             |    |                |                |    |                 |                                                   |
| B 10                                | M 5                                         | 16 | 38             | 10,5           | 27 | 8               | M 5-25                                            |
| B 12                                | M 5                                         | 16 | 38             | 10,5           | 27 | 10              | M 5-25                                            |
| B 15                                | M 6                                         | 20 | 45             | 14             | 32 | 12              | M 6-25                                            |
| B 16                                | M 6                                         | 20 | 45             | 14             | 32 | -               | M 6-25                                            |
| B 20                                | M 6                                         | 25 | 50             | 19             | 36 | 16              | M 6-32                                            |