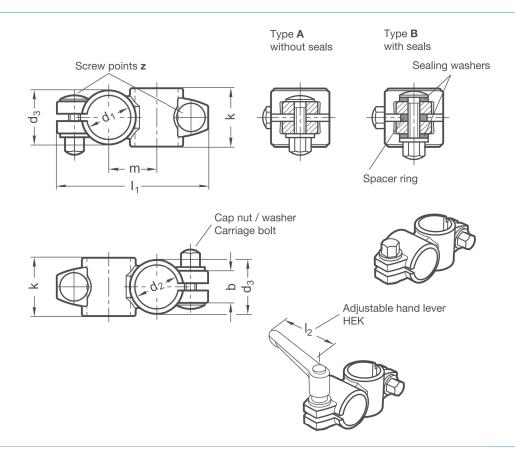

#### **PRODUCT INFO**

**Cross clamps KE** of matt blasted precision-cast stainless steel have a slitted clamping point machined by cutting methods.

The bores of the clamping points are offset in the plane and arranged at an angle of 90°. They receive typically available construction tubes with full surface contact over the entire cross-section of the bore.

At the screw points, carriage bolts together with cap nuts or adjustable hand levers reduce the bore cross-section for clamping. Type B is equipped with seals at the screw points.

Adjustable hand levers are intended for repeated, tool-free clamping. Under the designation HEK, these are available separately for individual use and in other designs. Compared with the tool-operated hex socket cap screw, the clamping force achievable with an adjustable hand lever is lower due to the shorter lever length.

### Type **t**

| Α | Without sea | lls |
|---|-------------|-----|
|---|-------------|-----|

B With seals (sealing washer polyacetal POM, blue, spacer ring silicone 40 ... 60 Shore A, blue)

#### Screw points

Z

4 Cap nut stainless steel DIN 917-A2 and carriage bolt stainless steel DIN 603-A2