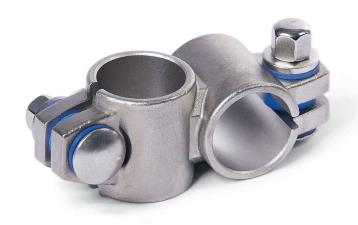

#### **PRODUCT INFO**

**Cross clamps KE** of matt blasted precision-cast stainless steel have a slitted clamping point machined by cutting methods.

The bores of the clamping points are offset in the plane and arranged at an angle of 90°. They receive typically available construction tubes with full surface contact over the entire cross-section of the bore.

At the screw points, carriage bolts together with cap nuts or adjustable hand levers reduce the bore cross-section for clamping. Type B is equipped with seals at the screw points.

Adjustable hand levers are intended for repeated, tool-free clamping. Under the designation HEK, these are available separately for individual use and in other designs. Compared with the tool-operated hex socket cap screw, the clamping force achievable with an adjustable hand lever is lower due to the shorter lever length.