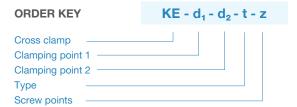

#### **RoHS-compliant product**

**1**00

| Clamping point 1    | Clamping point 2    |    |                | Claratina                |                |    |         | Accessories recom. hand lever                   |  |
|---------------------|---------------------|----|----------------|--------------------------|----------------|----|---------|-------------------------------------------------|--|
| Bore d <sub>1</sub> | Bore d <sub>2</sub> | b  | d <sub>3</sub> | Clamping length <b>k</b> | I <sub>1</sub> | m  | Cap nut | HEK for z<br>lever length <b>l</b> <sub>2</sub> |  |
| B 30                | B 30                | 22 | 37             | 40                       | 104            | 33 | M 8     | 78                                              |  |
| B 40                | B 40                | 28 | 50,2           | 56                       | 133            | 45 | M 10    | 92                                              |  |
| B 50                | B 50                | 30 | 60             | 65                       | 150            | 53 | M 10    | 92                                              |  |