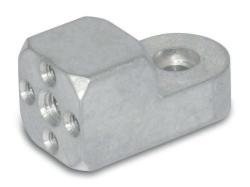

#### **PRODUCT INFO**

**Attachment swivel clamp mountings LGA** are made of drawn aluminum profiles and have a smooth clamping lug machined by cutting methods.

The lug is centered and situated at an angle of  $90^{\circ}$  to the attachment side, where it has a central thread and, as of dimension k = 20, an additional bore pattern of 4 x M4. Attachment clamp mountings are intended for attaching sensor mounts SG and retaining plates SGU.