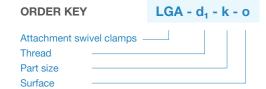

### Surface

0

| G | Tumbled, matt  |
|---|----------------|
| S | Anodized black |