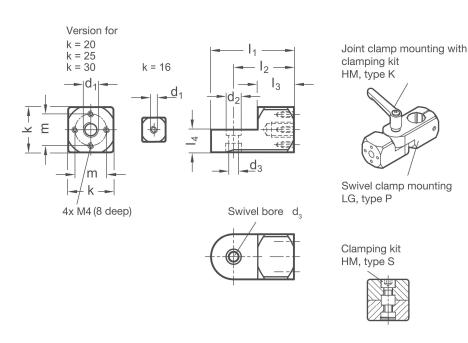

#### **PRODUCT INFO**

**Attachment swivel clamp mountings LGA** are made of drawn aluminum profiles and have a smooth clamping lug machined by cutting methods.

The lug is centered and situated at an angle of  $90^{\circ}$  to the attachment side, where it has a central thread and, as of dimension k = 20, an additional bore pattern of 4 x M4. Attachment clamp mountings are intended for attaching sensor mounts SG and retaining plates SGU.

Swivel clamp mountings LG can be combined with other swivel clamp mountings with identical k dimensions to create any kind of joint clamp mounting. Clamping kits HM are available, type S with a screw and type K with an adjustable hand lever.

The relevant dimensions for ordering the clamping kits are found in the dimensions table.

#### **RoHS-compliant product**

**1**0

| d <sub>1</sub> |      |      | k  | d <sub>2</sub> | Swivel bore d <sub>3</sub> | I <sub>1</sub> |      | l <sub>3</sub> | <b>I</b> <sub>4</sub> | m  | Accessories                               |
|----------------|------|------|----|----------------|----------------------------|----------------|------|----------------|-----------------------|----|-------------------------------------------|
|                |      |      |    |                |                            |                |      |                |                       |    | Clamping kit HM for <b>d</b> <sub>3</sub> |
| M 5            | M 6  | M 8  | 16 | 7              | 4,5                        | 30             | 22   | 13             | 8                     | -  | M 4-16                                    |
| M 6            | M 8  | -    | 20 | 8,5            | 5,5                        | 38             | 28   | 17             | 10                    | 14 | M 5-20                                    |
| M 8            | M 10 | -    | 25 | 10             | 6,5                        | 46             | 33,5 | 20             | 12,5                  | 17 | M 6-25                                    |
| M 8            | M 10 | M 12 | 30 | 10             | 6,5                        | 55             | 40   | 24             | 15                    | 20 | M 6-30                                    |