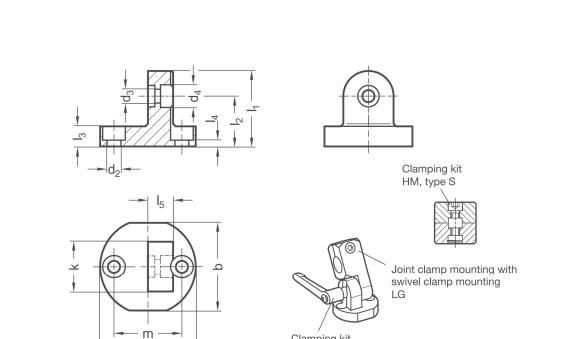

The bore distance m is the same for all clamp mountings and the available accessories with fastening options to ensure simple replacement and combination.

Base swivel clamp mountings LGF can be combined with other swivel clamp mountings with identical k dimensions to create joint clamp mountings. Clamping kits HM are available, type S with a screw and type K with an adjustable hand lever.

The relevant dimensions for ordering the clamping kits are found in the dimensions table.

**RoHS-compliant product** 

Clamping kit HM, type K

10

0

|    |    |                | Pass-                                       | Swivel                 |                |                |                |                |                |                |    | Accessories                                  |
|----|----|----------------|---------------------------------------------|------------------------|----------------|----------------|----------------|----------------|----------------|----------------|----|----------------------------------------------|
| k  | b  | d <sub>1</sub> | through<br>bore<br><b>d<sub>2</sub></b> for | bore<br>d <sub>3</sub> | d <sub>4</sub> | l <sub>i</sub> | I <sub>2</sub> | l <sub>3</sub> | I <sub>4</sub> | I <sub>5</sub> | m  | Clamping kit HM<br>for <b>d</b> <sub>3</sub> |
| 16 | 29 | 31,5           | M 4                                         | 4,5                    | 7,5            | 25             | 17             | 7              | 3              | 8              | 22 | M 4-16                                       |
| 20 | 35 | 38             | M 5                                         | 5,5                    | 9              | 30             | 20             | 8              | 2,5            | 10             | 27 | M 5-20                                       |
| 25 | 41 | 45             | M 6                                         | 6,5                    | 10,5           | 37             | 24,5           | 10             | 4              | 12,5           | 32 | M 6-25                                       |
| 30 | 44 | 50             | M 6                                         | 6,5                    | 10,5           | 44,5           | 29,5           | 12,5           | 6,5            | 15             | 36 | M 6-30                                       |