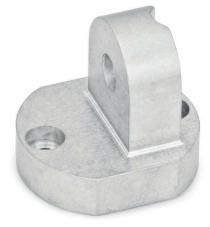

## **PRODUCT INFO**

**Base swivel clamp mountings LGF** are made of cast aluminum round profiles and have a smooth clamping lug machined by cutting methods.

The lug is centered and situated at an angle of 90° to the flange face. The base with two bores serves as an interface or for fastening the clamp mounting to the place of use.

The bore distance m is the same for all clamp mountings and the available accessories with fastening options to ensure simple replacement and combination.

Base swivel clamp mountings LGF can be combined with other swivel clamp mountings with identical k dimensions to create joint clamp mountings. Clamping kits HM are available, type S with a screw and type K with an adjustable hand lever.