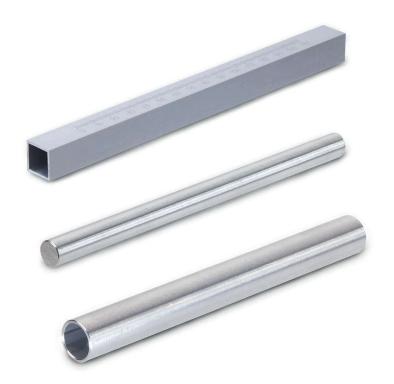

## **PRODUCT INFO**

Retaining rods and retaining tubes RK are turned and chamfered starting from round stainless steel solid profiles for diameters 8 and 10 mm and from welded and polished stainless steel round tubes for diameters 12 to 20 mm.

The square versions are made from drawn and anodized aluminum square tubes by sawing.

Retaining rods and retaining tubes are intended as accessories for use with clamp mountings, and the outer dimensions are matched accordingly.

Retaining rods and retaining tubes are only available in the lengths indicated in the table. A laser-engraved length scale (type LS) is also possible as an option.

Retaining tubes can additionally be used as cable pass-throughs.