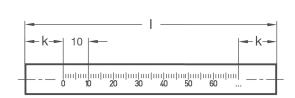

Retaining rods and retaining tubes are only available in the lengths indicated in the table. A laser-engraved length scale (type LS) is also possible as an option.

Retaining tubes can additionally be used as cable pass-throughs.

## Type **t**

OS Without scale

LS With length scale (mm divisions)

ORDER KEY

Retaining rod / retaining tube
Clamping point
Length
Surface

Type