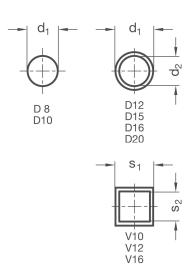

**RoHS-compliant product** 

| Round d <sub>1</sub> stainless steel | Square S <sub>1</sub> aluminum | Length |     |     |     |     |     |     | $d_2$ | k  | S <sub>2</sub> |
|--------------------------------------|--------------------------------|--------|-----|-----|-----|-----|-----|-----|-------|----|----------------|
| D 8                                  | -                              | 100    | 150 | 200 | 250 | 300 | 350 | 400 | -     | 15 | -              |
| D 10                                 | V 10                           | 100    | 150 | 200 | 250 | 300 | 350 | 400 | -     | 15 | 7              |
| D 12                                 | V 12                           | 100    | 150 | 200 | 250 | 300 | 350 | 400 | 9     | 15 | 9              |
| D 15                                 | -                              | 100    | 150 | 200 | 250 | 300 | 350 | 400 | 12    | 20 | -              |
| D 16                                 | V 16                           | 100    | 150 | 200 | 250 | 300 | 350 | 400 | 13    | 20 | 13             |
| D 20                                 | -                              | 100    | 150 | 200 | 250 | 300 | 350 | 400 | 16    | 25 | -              |