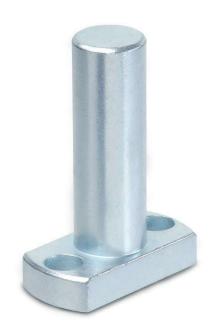

## **PRODUCT INFO**

**Flanged mounting bolts RKF** are turned from round steel profiles and are zinc-plated.

The base with two bores serves as an interface or for fastening the flanged mounting bolt to the place of use.

The bore distance m within a nominal size is the same on all clamp mountings with fastening options to ensure easy replacement and combination.

Flanged mounting bolts RKF are suitable alternatives to base clamp mountings BG when especially low assembly heights are required.