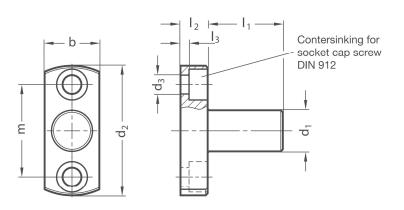

| d <sub>1</sub> | I <sub>1</sub> |      | b  | d <sub>2</sub> | Pass-through bore d <sub>3</sub> for | I <sub>2</sub> | l <sub>3</sub> | m  |
|----------------|----------------|------|----|----------------|--------------------------------------|----------------|----------------|----|
| 8              | 18             | 32   | 14 | 31,5           | M 4                                  | 6              | 2              | 22 |
| 10             | 21             | 37   | 16 | 38             | M 5                                  | 8              | 2,5            | 27 |
| 12             | 22             | 39   | 16 | 38             | M 5                                  | 8              | 2,5            | 27 |
| 15             | 27,5           | 47,5 | 20 | 45             | M 6                                  | 10             | 4              | 32 |
| 16             | 28             | 49   | 20 | 45             | M 6                                  | 10             | 4              | 32 |
| 20             | 35             | 60   | 25 | 50             | M 6                                  | 10             | 4              | 36 |