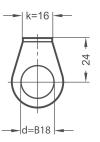

## Lug width k=16

Sensor holder

Top views for different bore  $\emptyset$  d

9

Top views for different bore  $\emptyset$  d

| d         | k  |
|-----------|----|
| B 8       | 16 |
| B 8       | 30 |
| B 12      | 16 |
| B 12      | 30 |
| B 18      | 16 |
| B 18 B 30 | 30 |
| B 30      | 30 |