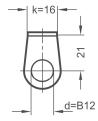

## Lug width k=16

Sensor holder

Top views for different bore  $\emptyset$  d

9

Top views for different bore  $\emptyset$  d

| d         | k  |
|-----------|----|
| B 8       | 16 |
| B 8       | 30 |
| B 12      | 16 |
| B 12      | 30 |
| B 18      | 16 |
| B 18 B 30 | 30 |
| B 30      | 30 |