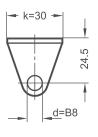

## Lug width k=16

Sensor holder

Top views for different bore  $\emptyset$  d

9

Top views for different bore  $\emptyset$  d

| d         | k  |
|-----------|----|
| B 8       | 16 |
| B 8       | 30 |
| B 12      | 16 |
| B 12      | 30 |
| B 18      | 16 |
| B 18 B 30 | 30 |
| B 30      | 30 |