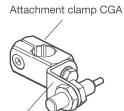

## **PRODUCT INFO**

Stainless steel sensor holders SG are made from laser-cut and bent stainless steel sheets.

They hold sensors with male thread, which are fastened with two lock nuts. The fastening bore is adapted to the central thread of the attachment clamps CGA and the attachment swivel clamp mountings LGA.