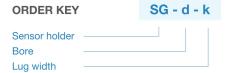

## Lug width k=16

Sensor holder

Top views for different bore  $\emptyset$  d

9

Top views for different bore  $\emptyset$  d

| d         | k  |
|-----------|----|
| B 8       | 16 |
| B 8       | 30 |
| B 12      | 16 |
| B 12      | 30 |
| B 18      | 16 |
| B 18 B 30 | 30 |
| B 30      | 30 |