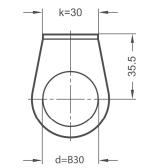

## **PRODUCT INFO**

Stainless steel sensor holders SG are made from laser-cut and bent stainless steel sheets.

They hold sensors with male thread, which are fastened with two lock nuts. The fastening bore is adapted to the central thread of the attachment clamps CGA and the attachment swivel clamp mountings LGA.

For the dimension k=30, the cross-shaped slots offer additional adjustment options and allow the use of two fastening screws. However, these are not included.

## Lug width k=16

Sensor holder

Top views for different bore  $\emptyset$  d

9

Top views for different bore  $\emptyset$  d

| d         | k  |
|-----------|----|
| B 8       | 16 |
| B 8       | 30 |
| B 12      | 16 |
| B 12      | 30 |
| B 18      | 16 |
| B 18 B 30 | 30 |
| B 30      | 30 |