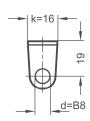

## Lug width k=16

Sensor holder

Top views for different bore  $\emptyset$  d

9

Top views for different bore  $\emptyset$  d

| d         | k  |
|-----------|----|
| B 8       | 16 |
| B 8       | 30 |
| B 12      | 16 |
| B 12      | 30 |
| B 18      | 16 |
| B 18 B 30 | 30 |
| B 30      | 30 |