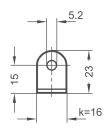

## Lug width k=16

Sensor holder

Top views for different bore  $\emptyset$  d

9

Top views for different bore  $\emptyset$  d

| d         | k  |
|-----------|----|
| B 8       | 16 |
| B 8       | 30 |
| B 12      | 16 |
| B 12      | 30 |
| B 18      | 16 |
| B 18 B 30 | 30 |
| B 30      | 30 |