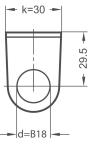

## **PRODUCT INFO**

Stainless steel sensor holders SG are made from laser-cut and bent stainless steel sheets.

They hold sensors with male thread, which are fastened with two lock nuts. The fastening bore is adapted to the central thread of the attachment clamps CGA and the attachment swivel clamp mountings LGA.

## Lug width k=16

Sensor holder

Top views for different bore  $\emptyset$  d

9

Top views for different bore  $\emptyset$  d

| d         | k  |
|-----------|----|
| B 8       | 16 |
| B 8       | 30 |
| B 12      | 16 |
| B 12      | 30 |
| B 18      | 16 |
| B 18 B 30 | 30 |
| B 30      | 30 |