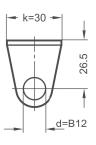

## **PRODUCT INFO**

Stainless steel sensor holders SG are made from laser-cut and bent stainless steel sheets.

They hold sensors with male thread, which are fastened with two lock nuts. The fastening bore is adapted to the central thread of the attachment clamps CGA and the attachment swivel clamp mountings LGA.

## Lug width k=16

Sensor holder

Top views for different bore  $\emptyset$  d

9

Top views for different bore  $\emptyset$  d

| d         | k  |
|-----------|----|
| B 8       | 16 |
| B 8       | 30 |
| B 12      | 16 |
| B 12      | 30 |
| B 18      | 16 |
| B 18 B 30 | 30 |
| B 30      | 30 |