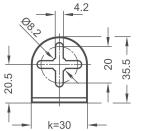

## **PRODUCT INFO**

Stainless steel sensor holders SG are made from laser-cut and bent stainless steel sheets.

They hold sensors with male thread, which are fastened with two lock nuts. The fastening bore is adapted to the central thread of the attachment clamps CGA and the attachment swivel clamp mountings LGA.

For the dimension k=30, the cross-shaped slots offer additional adjustment options and allow the use of two fastening screws. However, these are not included.