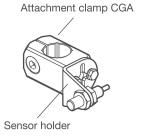

## **PRODUCT INFO**

Stainless steel sensor holders SG are made from laser-cut and bent stainless steel sheets.

They hold sensors with male thread, which are fastened with two lock nuts. The fastening bore is adapted to the central thread of the attachment clamps CGA and the attachment swivel clamp mountings LGA.