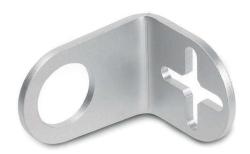

## **PRODUCT INFO**

Stainless steel sensor holders SG are made from laser-cut and bent stainless steel sheets.

They hold sensors with male thread, which are fastened with two lock nuts. The fastening bore is adapted to the central thread of the attachment clamps CGA and the attachment swivel clamp mountings LGA.

## Lug width k=16

Sensor holder

Top views for different bore  $\emptyset$  d

9

Top views for different bore  $\emptyset$  d

| d         | k  |
|-----------|----|
| B 8       | 16 |
| B 8       | 30 |
| B 12      | 16 |
| B 12      | 30 |
| B 18      | 16 |
| B 18 B 30 | 30 |
| B 30      | 30 |