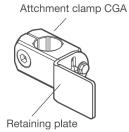

## **PRODUCT INFO**

**Stainless steel retaining plates SGU** are made from laser-cut and bent stainless steel sheets.

They serve as universal assembly elements, such as for incorporating specific bore patterns. The fastening bore is adapted to the central thread of the attachment clamps CGA and the attachment swivel clamp mountings LGA.