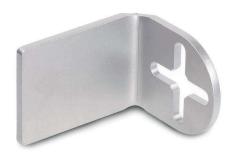

## **PRODUCT INFO**

**Stainless steel retaining plates SGU** are made from laser-cut and bent stainless steel sheets.

They serve as universal assembly elements, such as for incorporating specific bore patterns. The fastening bore is adapted to the central thread of the attachment clamps CGA and the attachment swivel clamp mountings LGA.

## Lug width k=16

Retaining plate

4