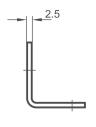

## **PRODUCT INFO**

**Stainless steel retaining plates SGU** are made from laser-cut and bent stainless steel sheets.

They serve as universal assembly elements, such as for incorporating specific bore patterns. The fastening bore is adapted to the central thread of the attachment clamps CGA and the attachment swivel clamp mountings LGA.

For the dimension k=30, the cross-shaped slots offer additional adjustment options and allow the use of two fastening screws. However, these are not included.

**RoHS-compliant product** 



## Lug width k=16











Retaining plate



4

## Lug width k=30









k

16

30

ORDER KEY

SGU - k

Retaining plate Lug width