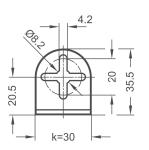

For the dimension k=30, the cross-shaped slots offer additional adjustment options and allow the use of two fastening screws. However, these are not included.

**RoHS-compliant product** 

## Lug width k=30

k

16

30

ORDER KEY

SGU - k

Retaining plate Lug width