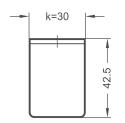

For the dimension k=30, the cross-shaped slots offer additional adjustment options and allow the use of two fastening screws. However, these are not included.

**RoHS-compliant product** 

## Lug width k=30

k

16

30

ORDER KEY

SGU - k

Retaining plate Lug width