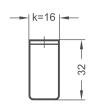

## **PRODUCT INFO**

**Stainless steel retaining plates SGU** are made from laser-cut and bent stainless steel sheets.

They serve as universal assembly elements, such as for incorporating specific bore patterns. The fastening bore is adapted to the central thread of the attachment clamps CGA and the attachment swivel clamp mountings LGA.

For the dimension k=30, the cross-shaped slots offer additional adjustment options and allow the use of two fastening screws. However, these are not included.

**RoHS-compliant product** 



## Lug width k=16











Retaining plate



4

## Lug width k=30









k

16

30

ORDER KEY

SGU - k

Retaining plate Lug width