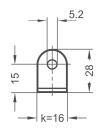

## **PRODUCT INFO**

**Stainless steel retaining plates SGU** are made from laser-cut and bent stainless steel sheets.

They serve as universal assembly elements, such as for incorporating specific bore patterns. The fastening bore is adapted to the central thread of the attachment clamps CGA and the attachment swivel clamp mountings LGA.

For the dimension k=30, the cross-shaped slots offer additional adjustment options and allow the use of two fastening screws. However, these are not included.

**RoHS-compliant product** 



## Lug width k=16











Retaining plate



4

## Lug width k=30









k

16

30

ORDER KEY

SGU - k

Retaining plate Lug width