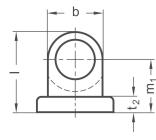

The flange with two bores serves as an interface or for fastening the sensor mount to the place of use.

**RoHS-compliant product** 

14

| Sensor                 |           |                |                |      |                |                |      |                |                |                       |    |  |
|------------------------|-----------|----------------|----------------|------|----------------|----------------|------|----------------|----------------|-----------------------|----|--|
| bore<br>d <sub>1</sub> | Lug width | d <sub>2</sub> | d <sub>3</sub> | I.   | m <sub>1</sub> | m <sub>2</sub> | t,   | t <sub>2</sub> | X <sub>1</sub> | <b>X</b> <sub>2</sub> | у  |  |
| B12                    | 25        | 30             | 5,5            | 36,5 | 24             | 25             | 11,5 | 7              | 50             | 38                    | 35 |  |
| B18                    | 25        | 30             | 5,5            | 36,5 | 24             | 25             | 11,5 | 7              | 50             | 38                    | 35 |  |
| Surface                |           |                |                |      |                |                |      |                |                |                       |    |  |