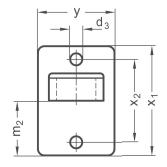

The flange with two bores serves as an interface or for fastening the sensor mount to the place of use.

**RoHS-compliant product** 

14

| Sensor                 |           |                |                |      |                |                |      |                |                |                       |    |  |
|------------------------|-----------|----------------|----------------|------|----------------|----------------|------|----------------|----------------|-----------------------|----|--|
| bore<br>d <sub>1</sub> | Lug width | d <sub>2</sub> | d <sub>3</sub> | I.   | m <sub>1</sub> | m <sub>2</sub> | t,   | t <sub>2</sub> | X <sub>1</sub> | <b>X</b> <sub>2</sub> | у  |  |
| B12                    | 25        | 30             | 5,5            | 36,5 | 24             | 25             | 11,5 | 7              | 50             | 38                    | 35 |  |
| B18                    | 25        | 30             | 5,5            | 36,5 | 24             | 25             | 11,5 | 7              | 50             | 38                    | 35 |  |
| Surface                |           |                |                |      |                |                |      |                |                |                       |    |  |