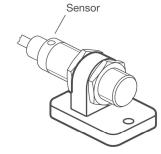

## **PRODUCT INFO**

**Sensor mounts SKF** of die-cast aluminum have a sensor bore machined by cutting methods.

The sensor bore is centered and parallel to the flange face. It can be used for attaching a sensor with male thread.

The flange with two bores serves as an interface or for fastening the sensor mount to the place of use.

**RoHS-compliant product** 

14

| Sensor                 |           |                |                |      |                |                |      |                |                |                       |    |  |
|------------------------|-----------|----------------|----------------|------|----------------|----------------|------|----------------|----------------|-----------------------|----|--|
| bore<br>d <sub>1</sub> | Lug width | d <sub>2</sub> | d <sub>3</sub> | I.   | m <sub>1</sub> | m <sub>2</sub> | t,   | t <sub>2</sub> | X <sub>1</sub> | <b>X</b> <sub>2</sub> | у  |  |
| B12                    | 25        | 30             | 5,5            | 36,5 | 24             | 25             | 11,5 | 7              | 50             | 38                    | 35 |  |
| B18                    | 25        | 30             | 5,5            | 36,5 | 24             | 25             | 11,5 | 7              | 50             | 38                    | 35 |  |
| Surface                |           |                |                |      |                |                |      |                |                |                       |    |  |