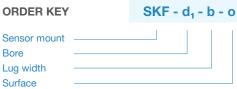

The flange with two bores serves as an interface or for fastening the sensor mount to the place of use.

**RoHS-compliant product** 

14

| Sensor                 |           |                |                |      |                |                |      |                |                |                       |    |  |
|------------------------|-----------|----------------|----------------|------|----------------|----------------|------|----------------|----------------|-----------------------|----|--|
| bore<br>d <sub>1</sub> | Lug width | d <sub>2</sub> | d <sub>3</sub> | I.   | m <sub>1</sub> | m <sub>2</sub> | t,   | t <sub>2</sub> | X <sub>1</sub> | <b>X</b> <sub>2</sub> | у  |  |
| B12                    | 25        | 30             | 5,5            | 36,5 | 24             | 25             | 11,5 | 7              | 50             | 38                    | 35 |  |
| B18                    | 25        | 30             | 5,5            | 36,5 | 24             | 25             | 11,5 | 7              | 50             | 38                    | 35 |  |
| Surface                |           |                |                |      |                |                |      |                |                |                       |    |  |