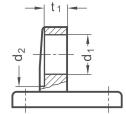

The flange with two bores serves as an interface or for fastening the sensor mount to the place of use.

**RoHS-compliant product** 

14

| Sensor                 |           |                |                |      |                |                |      |                |                |                       |    |  |
|------------------------|-----------|----------------|----------------|------|----------------|----------------|------|----------------|----------------|-----------------------|----|--|
| bore<br>d <sub>1</sub> | Lug width | d <sub>2</sub> | d <sub>3</sub> | I.   | m <sub>1</sub> | m <sub>2</sub> | t,   | t <sub>2</sub> | X <sub>1</sub> | <b>X</b> <sub>2</sub> | у  |  |
| B12                    | 25        | 30             | 5,5            | 36,5 | 24             | 25             | 11,5 | 7              | 50             | 38                    | 35 |  |
| B18                    | 25        | 30             | 5,5            | 36,5 | 24             | 25             | 11,5 | 7              | 50             | 38                    | 35 |  |
| Surface                |           |                |                |      |                |                |      |                |                |                       |    |  |