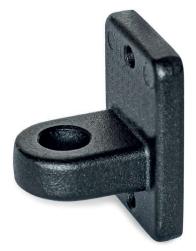

## **PRODUCT INFO**

**Sensor mounts SKF** of die-cast aluminum have a sensor bore machined by cutting methods.

The sensor bore is centered and parallel to the flange face. It can be used for attaching a sensor with male thread.

The flange with two bores serves as an interface or for fastening the sensor mount to the place of use.

**RoHS-compliant product** 

14

| Sensor                 |           |                |                |      |                |                |      |                |                |                       |    |  |
|------------------------|-----------|----------------|----------------|------|----------------|----------------|------|----------------|----------------|-----------------------|----|--|
| bore<br>d <sub>1</sub> | Lug width | d <sub>2</sub> | d <sub>3</sub> | I.   | m <sub>1</sub> | m <sub>2</sub> | t,   | t <sub>2</sub> | X <sub>1</sub> | <b>X</b> <sub>2</sub> | у  |  |
| B12                    | 25        | 30             | 5,5            | 36,5 | 24             | 25             | 11,5 | 7              | 50             | 38                    | 35 |  |
| B18                    | 25        | 30             | 5,5            | 36,5 | 24             | 25             | 11,5 | 7              | 50             | 38                    | 35 |  |
| Surface                |           |                |                |      |                |                |      |                |                |                       |    |  |