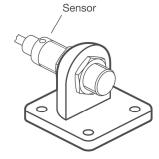

## **PRODUCT INFO**

**Sensor mounts SSF** of die-cast aluminum have a sensor bore machined by cutting methods.

The sensor bore is centered and parallel to the flange face. It can be used for attaching a sensor with male thread.

The flange with four bores serves as an interface or for fastening the sensor mount to the place of use.

**RoHS-compliant product** 

B

| d <sub>3</sub> I | m <sub>1</sub> | m <sub>2</sub> | t. | +              |                       |                       |                       |                       |
|------------------|----------------|----------------|----|----------------|-----------------------|-----------------------|-----------------------|-----------------------|
|                  |                | ~              | -1 | L <sub>2</sub> | <b>X</b> <sub>1</sub> | <b>X</b> <sub>2</sub> | <b>y</b> <sub>1</sub> | <b>y</b> <sub>2</sub> |
| 6,5 52           | 52,5 32,5      | 30             | 10 | 7              | 60                    | 42                    | 60                    | 42                    |
| 6,5 52           | 52,5 32,5      | 30             | 10 | 7              | 60                    | 42                    | 60                    | 42                    |
|                  |                |                |    |                |                       |                       |                       |                       |