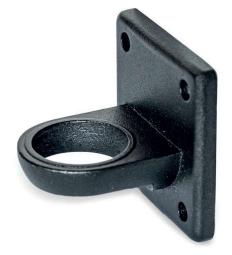

## **PRODUCT INFO**

**Sensor mounts SSF** of die-cast aluminum have a sensor bore machined by cutting methods.

The sensor bore is centered and parallel to the flange face. It can be used for attaching a sensor with male thread.

The flange with four bores serves as an interface or for fastening the sensor mount to the place of use.

**RoHS-compliant product** 

B

| d <sub>3</sub> I | m <sub>1</sub> | m <sub>2</sub> | t. | +              |                       |                       |                       |                       |
|------------------|----------------|----------------|----|----------------|-----------------------|-----------------------|-----------------------|-----------------------|
|                  |                | ~              | -1 | L <sub>2</sub> | <b>X</b> <sub>1</sub> | <b>X</b> <sub>2</sub> | <b>y</b> <sub>1</sub> | <b>y</b> <sub>2</sub> |
| 6,5 52           | 52,5 32,5      | 30             | 10 | 7              | 60                    | 42                    | 60                    | 42                    |
| 6,5 52           | 52,5 32,5      | 30             | 10 | 7              | 60                    | 42                    | 60                    | 42                    |
|                  |                |                |    |                |                       |                       |                       |                       |