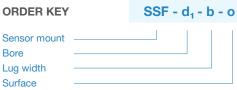

----------------|
|                  |                | ~              | -1 | L <sub>2</sub> | <b>X</b> <sub>1</sub> | <b>X</b> <sub>2</sub> | <b>y</b> <sub>1</sub> | <b>y</b> <sub>2</sub> |
| 6,5 52           | 52,5 32,5      | 30             | 10 | 7              | 60                    | 42                    | 60                    | 42                    |
| 6,5 52           | 52,5 32,5      | 30             | 10 | 7              | 60                    | 42                    | 60                    | 42                    |
|                  |                |                |    |                |                       |                       |                       |                       |

Surface

0

2 textured powder-coated, Black RAL 9005

**1** 

Z

9

9

## **ORDER KEY**



## **ON REQUEST**

- Surface

ball-burnished, anodized or powder-coated in other RAL colors

- Sensor bore with special diameter

##