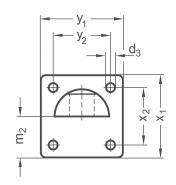

The flange with four bores serves as an interface or for fastening the sensor mount to the place of use.

**RoHS-compliant product** 

B

| d <sub>3</sub> I | m <sub>1</sub> | m <sub>2</sub> | t. | +              |                       |                       |                       |                       |
|------------------|----------------|----------------|----|----------------|-----------------------|-----------------------|-----------------------|-----------------------|
|                  |                | ~              | -1 | L <sub>2</sub> | <b>X</b> <sub>1</sub> | <b>X</b> <sub>2</sub> | <b>y</b> <sub>1</sub> | <b>y</b> <sub>2</sub> |
| 6,5 52           | 52,5 32,5      | 30             | 10 | 7              | 60                    | 42                    | 60                    | 42                    |
| 6,5 52           | 52,5 32,5      | 30             | 10 | 7              | 60                    | 42                    | 60                    | 42                    |
|                  |                |                |    |                |                       |                       |                       |                       |