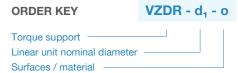

## **RoHS-compliant product**

| d <sub>1</sub><br>Linear unit nominal diameter | b  | h    | 1  |
|------------------------------------------------|----|------|----|
| 18                                             | 24 | 33   | 10 |
| 30                                             | 35 | 42   | 10 |
| 40                                             | 47 | 56,5 | 10 |
| 50                                             | 58 | 61   | 10 |
| 60                                             | 64 | -    | 7  |

Surface / Material

0

S Aluminum, black anodized