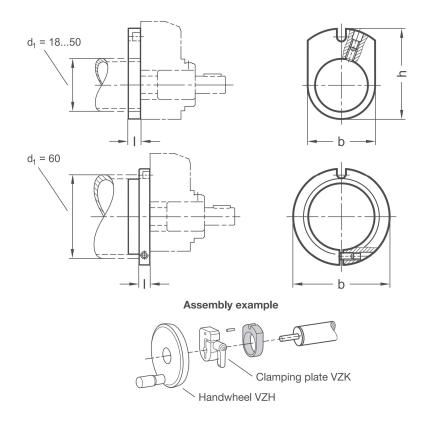

The torque supports are made of black anodized aluminum and are clamped to the linear unit with a non-positive connection. They fix the position indicator or clamping plate in place via the radial groove open on one side.

## **RoHS-compliant product**

| d <sub>1</sub><br>Linear unit nominal diameter | b  | h    | 1  |
|------------------------------------------------|----|------|----|
| 18                                             | 24 | 33   | 10 |
| 30                                             | 35 | 42   | 10 |
| 40                                             | 47 | 56,5 | 10 |
| 50                                             | 58 | 61   | 10 |
| 60                                             | 64 | -    | 7  |