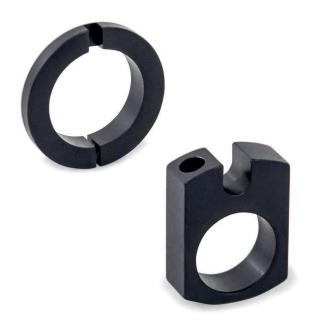

## PRODUCT INFO

**Torque supports VZDR** are used together with round single tube linear units. They prevent the turning of clamping plates VZK and position indicators VZPM or VZPE attached as accessories.

The torque supports are made of black anodized aluminum and are clamped to the linear unit with a non-positive connection. They fix the position indicator or clamping plate in place via the radial groove open on one side.