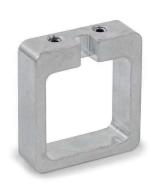

## **PRODUCT INFO**

**Torque supports VZDV** are used together with square single tube linear units. They prevent the turning of clamping plates VZK and position indicators VZPM or VZPE attached as accessories.

The torque supports are made of tumbled, matt aluminum and are clamped to the linear unit with a non-positive connection. They fix the position indicator or clamping plate in place via the groove on one side.