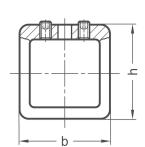

## Assembly example

b

35

47

58

h

42

61

56,5

12

12

12

Surface / material

0

30

40

50

G Aluminum tumbled, matt

**S** Linear unit nominal diameter