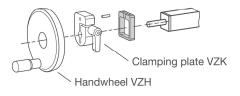

## **PRODUCT INFO**

**Torque supports VZDV** are used together with square single tube linear units. They prevent the turning of clamping plates VZK and position indicators VZPM or VZPE attached as accessories.

The torque supports are made of tumbled, matt aluminum and are clamped to the linear unit with a non-positive connection. They fix the position indicator or clamping plate in place via the groove on one side.