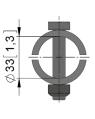

## ARV 60 // Tube connector

- Tube connector for positive connection torque transmission to 1" tube
- $\rightarrow$  ARV 60.1042: one-part tube connector with screws and lock nuts.
- ightarrow ARV 60.1044: galvanised half shells with screws and lock nuts.

ARV 60.1042 ARV 60.1044

| Version     | Type no.        | Info                                           | <b>m</b><br>[kg] |
|-------------|-----------------|------------------------------------------------|------------------|
| ARV 60.1042 | 81660.1042.3415 | Tube connector // Incl. 4 screws and lock nuts | 0,6              |
| ARV 60.1044 | 81660.1044.3410 | Tube connector // Incl. 2 screws and lock nuts | 1,0              |