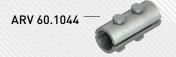

## ARV 60 // Tube connector

- Tube connector for positive connection torque transmission to 1" tube
- $\rightarrow$  ARV 60.1042: one-part tube connector with screws and lock nuts.
- ightarrow ARV 60.1044: galvanised half shells with screws and lock nuts.

ARV 60.1042 ARV 60.1044

| Version     | Type no.        | Info                                           | <b>m</b><br>[kg] |
|-------------|-----------------|------------------------------------------------|------------------|
| ARV 60.1042 | 81660.1042.3415 | Tube connector // Incl. 4 screws and lock nuts | 0,6              |
| ARV 60.1044 | 81660.1044.3410 | Tube connector // Incl. 2 screws and lock nuts | 1,0              |