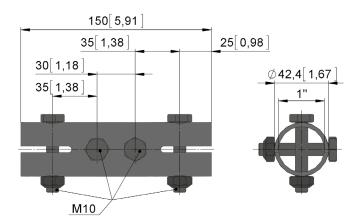

## ARV 60 // Tube connector

- Tube connector for positive connection torque transmission to 1" tube
- $\rightarrow$  ARV 60.1042: one-part tube connector with screws and lock nuts.
- ightarrow ARV 60.1044: galvanised half shells with screws and lock nuts.

ARV 60.1042 ARV 60.1044

| Version     | Type no.        | Info                                           | <b>m</b><br>[kg] |
|-------------|-----------------|------------------------------------------------|------------------|
| ARV 60.1042 | 81660.1042.3415 | Tube connector // Incl. 4 screws and lock nuts | 0,6              |
| ARV 60.1044 | 81660.1044.3410 | Tube connector // Incl. 2 screws and lock nuts | 1,0              |