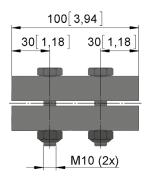

## ARV 60 // Tube connector

- Tube connector for positive connection torque transmission to 1" tube
- $\rightarrow$  ARV 60.1042: one-part tube connector with screws and lock nuts.
- ightarrow ARV 60.1044: galvanised half shells with screws and lock nuts.

ARV 60.1042 ARV 60.1044

| Version     | Type no.        | Info                                           | <b>m</b><br>[kg] |
|-------------|-----------------|------------------------------------------------|------------------|
| ARV 60.1042 | 81660.1042.3415 | Tube connector // Incl. 4 screws and lock nuts | 0,6              |
| ARV 60.1044 | 81660.1044.3410 | Tube connector // Incl. 2 screws and lock nuts | 1,0              |