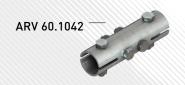

## ARV 60 // Tube connector

- Tube connector for positive connection torque transmission to 1" tube
- $\rightarrow$  ARV 60.1042: one-part tube connector with screws and lock nuts.
- ightarrow ARV 60.1044: galvanised half shells with screws and lock nuts.

ARV 60.1042 ARV 60.1044

| Version     | Type no.        | Info                                           | <b>m</b><br>[kg] |
|-------------|-----------------|------------------------------------------------|------------------|
| ARV 60.1042 | 81660.1042.3415 | Tube connector // Incl. 4 screws and lock nuts | 0,6              |
| ARV 60.1044 | 81660.1044.3410 | Tube connector // Incl. 2 screws and lock nuts | 1,0              |