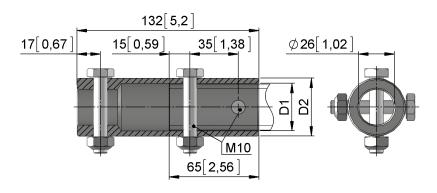

## BKS 45 // Bush coupling

- Coupling without angle adjustment with axial mounting to transmit torques from power drives and manual drives to 1" and 5/4" adapter tubes.
- → BKS 45.06 for round shaft We 06, axially secured by transverse screw. BKS 45.66 for hexagonal shaft We 66, axially secured by retaining ring (i.e. circlip).
- Galvanised steel coupling, two bores for M10 screws to secure the adapter tube, supplied as a complete unit with screws and retaining ring (i.e. circlip).

## BKS 45.06