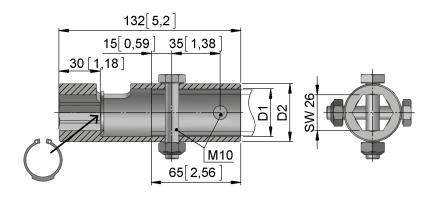

## BKS 45 // Bush coupling

- Coupling without angle adjustment with axial mounting to transmit torques from power drives and manual drives to 1" and 5/4" adapter tubes.
- → BKS 45.06 for round shaft We 06, axially secured by transverse screw. BKS 45.66 for hexagonal shaft We 66, axially secured by retaining ring (i.e. circlip).
- Galvanised steel coupling, two bores for M10 screws to secure the adapter tube, supplied as a complete unit with screws and retaining ring (i.e. circlip).

## BKS 45.66

|             | We 06         | We 66           |               |                   |                   |                       |                  |
|-------------|---------------|-----------------|---------------|-------------------|-------------------|-----------------------|------------------|
| Version     | Type no.      | Type no.        | T max<br>[Nm] | <b>D1</b><br>[mm] | <b>D2</b><br>[mm] | <b>Tube</b> ø<br>[mm] | <b>m</b><br>[kg] |
| BKS 45.0634 | 20745.0601.34 | -               | 200           | 34,5              | 42                | 1"                    | 0,6              |
| BKS 45.6634 | -             | 20745.6621.3430 | 300           | 34,5              | 42                | 1"                    | 0,6              |
| BKS 45.0643 | 20745.0601.43 | -               | 200           | 43,0              | 52                | 5/4"                  | 1,0              |
| BKS 45.6643 | -             | 20745.6621.4330 | 300           | 43,0              | 52                | 5/4"                  | 1,0              |

## Note:

Possible to remove drive unit after unfastening the axial shaft retainers. For this, comply with maximum insertion depth of 65 mm for the adapter tube!