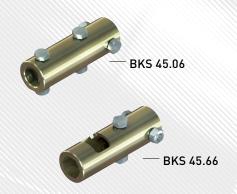

## BKS 45 // Bush coupling

- Coupling without angle adjustment with axial mounting to transmit torques from power drives and manual drives to 1" and 5/4" adapter tubes.
- → BKS 45.06 for round shaft We 06, axially secured by transverse screw. BKS 45.66 for hexagonal shaft We 66, axially secured by retaining ring (i.e. circlip).
- Galvanised steel coupling, two bores for M10 screws to secure the adapter tube, supplied as a complete unit with screws and retaining ring (i.e. circlip).

## BKS 45.06

## BKS 45.66

|             | We 06         | We 66           |               |                   |                   |                       |                  |
|-------------|---------------|-----------------|---------------|-------------------|-------------------|-----------------------|------------------|
| Version     | Type no.      | Type no.        | T max<br>[Nm] | <b>D1</b><br>[mm] | <b>D2</b><br>[mm] | <b>Tube</b> ø<br>[mm] | <b>m</b><br>[kg] |
| BKS 45.0634 | 20745.0601.34 | -               | 200           | 34,5              | 42                | 1"                    | 0,6              |
| BKS 45.6634 | -             | 20745.6621.3430 | 300           | 34,5              | 42                | 1"                    | 0,6              |
| BKS 45.0643 | 20745.0601.43 | -               | 200           | 43,0              | 52                | 5/4"                  | 1,0              |
| BKS 45.6643 | -             | 20745.6621.4330 | 300           | 43,0              | 52                | 5/4"                  | 1,0              |