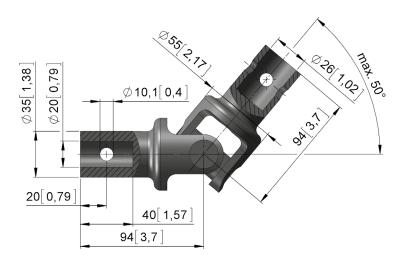

## GKN 01, GKN 04 // Articulated couplings

- ightarrow Universal joint for transmission of drive torques from power and manual drives with inclined output on driven shaft.
- ightarrow Steel GKN articulated coupling with corrosion protection, needle bearing and seal ring.
- $\rightarrow\,$  The maximum deflection angle of 34° / 50° must not be exceeded while in operation.

## Note:

When using two universal joints in series, assure proper adjustment of universal joint (deflection) error through mirror-symmetry during installation!

GKN 01 GKN 04

| Version     | Type no.   | <b>T max</b><br>[Nm] | <b>m</b><br>[kg] |
|-------------|------------|----------------------|------------------|
| GKN 01.2121 | 20810.0100 | 70                   | 0,3              |
| GKN 04.2620 | 20820.2620 | 120                  | 1,1              |