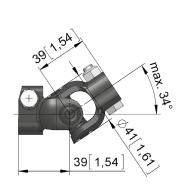

## GKN 01, GKN 04 // Articulated couplings

- ightarrow Universal joint for transmission of drive torques from power and manual drives with inclined output on driven shaft.
- ightarrow Steel GKN articulated coupling with corrosion protection, needle bearing and seal ring.
- $\rightarrow\,$  The maximum deflection angle of 34° / 50° must not be exceeded while in operation.

## Note:

When using two universal joints in series, assure proper adjustment of universal joint (deflection) error through mirror-symmetry during installation!

GKN 01 GKN 04

| Version     | Type no.   | <b>T max</b><br>[Nm] | <b>m</b><br>[kg] |
|-------------|------------|----------------------|------------------|
| GKN 01.2121 | 20810.0100 | 70                   | 0,3              |
| GKN 04.2620 | 20820.2620 | 120                  | 1,1              |