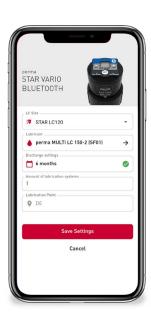

### Convenient configuration and remote control via the application

- Configuration of the lubrication system via Bluetooth and LoRa®
- Triggering an additional discharge (PURGE)
- Subsequent adjustment of the configuration

#### Communication via LoRa® Communication via Bluetooth erma UI TRA rma STAR VARIO ma STAR VARIO erma STAR VARIO BLUETOOTH BLUETOOTH EX