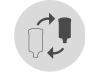

#### Communication via LoRa® Communication via Bluetooth erma UI TRA rma STAR VARIO ma STAR VARIO erma STAR VARIO BLUETOOTH BLUETOOTH EX