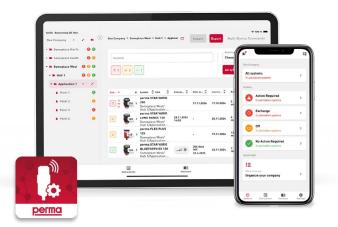

#### • Comprehensive overview of all lubrication points

- Clear presentation of all lubrication systems and their status
- Using the filter and search function or your established organisational structure, you can efficiently navigate to the desired system

#### Proactive notifications for required actions

- Automatic email alerts are sent for upcoming exchanges, along with information on required materials
- Error message notifications allow for a prompt response