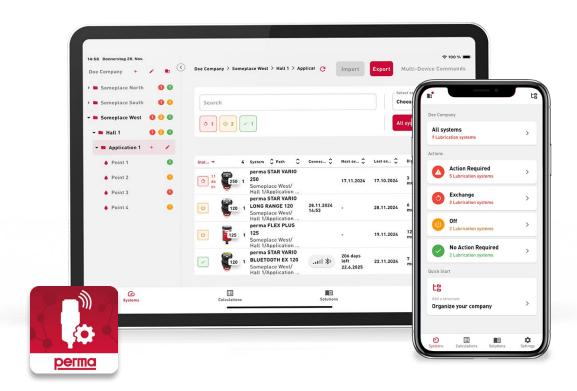

#### Simple and intuitive - configure and maintain all perma lubrication systems via mobile devices

perma CONNECT provides you with a comprehensive overview of all lubricaiton points, enabling centralised management of your maintenance processes. Whether from your workstation or even on the go, our intelligent application ensures seamless access to critical lubrication point data at any time and from any location. With extensive remote control functions, you can optimise operational efficiency, save valuable time, and make a significant contribution to improving safety within your organisation.

#### • Comprehensive overview of all lubrication points

- Clear presentation of all lubrication systems and their status
- Using the filter and search function or your established organisational structure, you can efficiently navigate to the desired system

#### Proactive notifications for required actions

- Automatic email alerts are sent for upcoming exchanges, along with information on required materials
- Error message notifications allow for a prompt response