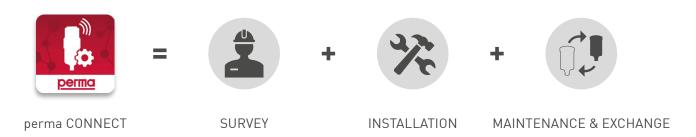

# perma CONNECT







# EASY. SMART. CONNECTED.



# WHY PERMA CONNECT?

#### Simple and intuitive - configure and maintain all perma lubrication systems via mobile devices

perma CONNECT provides you with a comprehensive overview of all lubricaiton points, enabling centralised management of your maintenance processes. Whether from your workstation or even on the go, our intelligent application ensures seamless access to critical lubrication point data at any time and from any location. With extensive remote control functions, you can optimise operational efficiency, save valuable time, and make a significant contribution to improving safety within your organisation.

perma demonstrates how it works!



# **SURVEY**

#### • Precise calculation of the relubrication amount

Supported applications include:

- » Electric motors
- » Pumps
- » Blowers & fans
- » Conveyors
- » Chains

Alternatively, the relubrication amount can be calculated based on the bearing designation or by performing manual lubrication.

- Reliable determination of the discharge period
- Helpful suggestions for the installation
- » Recommendation of the suitable INSTALLATION KIT for the lubrication system
- Simple creation of the organisational structure

Various structural elements:

- » Mounting location
- » Application
- » Further unit
- » Lubrication point

Transform your calculations directly into lubrication points or applications, and seamlessly integrate them into your organisational structure.







# **INSTAL