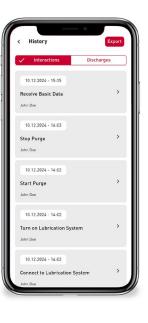

#### Automatic documentation

All activities can be tracked in the history and exported as CSV-files

To quickly get started with perma CONNECT, a range of step-by-step tutorial videos are available.

Click here to visit the perma YouTube channel!