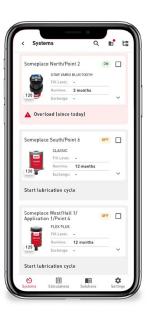

#### • Comprehensive overview of all lubrication points

- Clear presentation of all lubrication systems and their status
- Using the filter and search function or your established organisational structure, you can efficiently navigate to the desired system

#### Proactive notifications for required actions

- Automatic email alerts are sent for upcoming exchanges, along with information on required materials
- Error message notifications allow for a prompt response