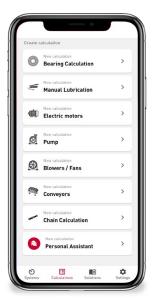

#### • Precise calculation of the relubrication amount

Supported applications include:

- » Electric motors
- » Pumps
- » Blowers & fans
- » Conveyors
- » Chains

Alternatively, the relubrication amount can be calculated based on the bearing designation or by performing manual lubrication.