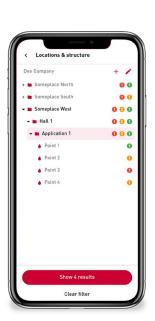

Various structural elements:

- » Mounting location
- » Application
- » Further unit
- » Lubrication point

Transform your calculations directly into lubrication points or applications, and seamlessly integrate them into your organisational structure.