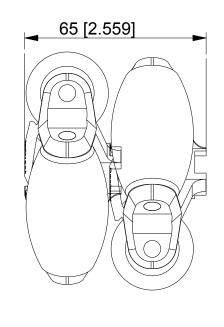

## OW80-H OMNIWHEEL CONVEYOR MODULE ROLLER WHEELS REVISION # 01

| Available Material Options |                 |                |
|----------------------------|-----------------|----------------|
| Part #                     | Roller Material | Load Capacity  |
| OW80-H                     | Polyamide       | 25 Kg / 55 Lbs |

LOCK OMNIWHEELS TOGETHER IN SERIES FOR 360° SUPPORT

POLYPROPYLENE SPACER TUBES AVAILABLE PRE-CUT TO REQUIRED LENGTHS - ALTERNATIVE MATERIALS AVAILABLE UPON REQUEST

> THIS DOCUMENT CONTAINS OMNITRAC Telephone: +44 (O)1453 873 345 PROPERTY AND CONFIDENTIAL INFORMATION. IT IS LOANED FOR LIMITED PURPOSES ONLY **OMNITRACK** AND REMAINS THE PROPERTY OF OMNITRACK. Fax: +44 (O)1453 878 500 IT MAY NOT BE REPRODUCED IN WHOLE RODBOROUGH COURT OR PART OR DISCLOSED TO THIRD PARTIES info @ omnitrack.com WITHOUT THE PRIOR WRITTEN CONSENT OF OMNITRACK. THE DOCUMENT IS TO BE STROUD, GL5 3LR, ENGLAND RETURNED TO OMNITRACK UPON REQUES www.omnitrack.com AND IN ALL EVENTS UPON COMPLETION OF USE FOR WHICH IT WAS LOANED