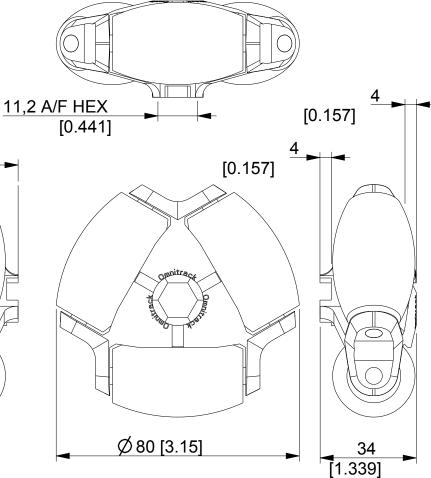

## OW80-H OMNIWHEEL CONVEYOR MODULE ROLLER WHEELS REVISION # 01

| Available Material Options |                 |                |
|----------------------------|-----------------|----------------|
| Part #                     | Roller Material | Load Capacity  |
| OW80-H                     | Polyamide       | 25 Kg / 55 Lbs |

LOCK OMNIWHEELS TOGETHER IN SERIES FOR 360° SUPPORT

POLYPROPYLENE SPACER TUBES AVAILABLE PRE-CUT TO REQUIRED LENGTHS - ALTERNATIVE MATERIALS AVAILABLE UPON REQUEST

> THIS DOCUMENT CONTAINS OMNITRAC Telephone: +44 (O)1453 873 345 PROPERTY AND CONFIDENTIAL INFORMATION. IT IS LOANED FOR LIMITED PURPOSES ONLY **OMNITRACK** AND REMAINS THE PROPERTY OF OMNITRACK. Fax: +44 (O)1453 878 500 IT MAY NOT BE REPRODUCED IN WHOLE RODBOROUGH COURT OR PART OR DISCLOSED TO THIRD PARTIES info @ omnitrack.com WITHOUT THE PRIOR WRITTEN CONSENT OF OMNITRACK. THE DOCUMENT IS TO BE STROUD, GL5 3LR, ENGLAND RETURNED TO OMNITRACK UPON REQUES www.omnitrack.com AND IN ALL EVENTS UPON COMPLETION OF USE FOR WHICH IT WAS LOANED

ALL DIMENSIONS IN mm [ inch ] IF VIEWED AS PDF, DO NOT SCALE IF VIEWED AS DWG, SCALE 0,75 : 1 TOLERANCE ± 0,25 QMF 31 ISSUE 01 : 22/06/2012