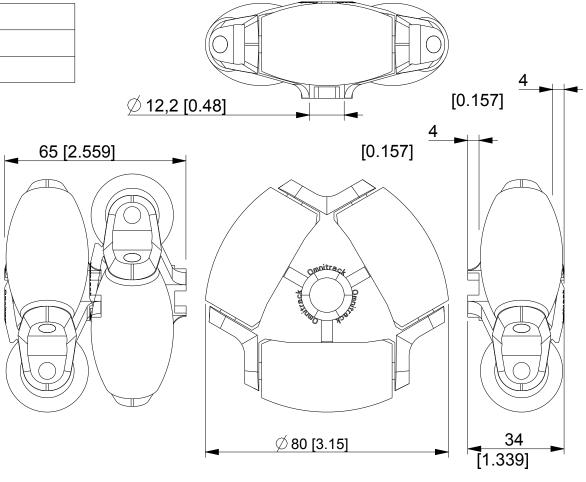

## OW80 OMNIWHEEL CONVEYOR MODULE ROLLER WHEELS

**REVISION # 01** 

| Available Material Options |                 |                |
|----------------------------|-----------------|----------------|
| Part #                     | Roller Material | Load Capacity  |
| OW80                       | Polyamide       | 25 Kg / 55 Lbs |

LOCK OMNIWHEELS TOGETHER IN SERIES FOR  $360^{\circ}$  SUPPORT

POLYPROPYLENE SPACER TUBES AVAILABLE PRE-CUT TO REQUIRED LENGTHS - ALTERNATIVE MATERIALS AVAILABLE UPON REQUEST

ALL DIMENSIONS IN mm [ inch ]
IF VIEWED AS PDF, DO NOT SCALE
IF VIEWED AS DWG, SCALE 0,75 : 1
TOLERANCE ± 0,25
QMF 31 ISSUE 01 : 22/06/2012