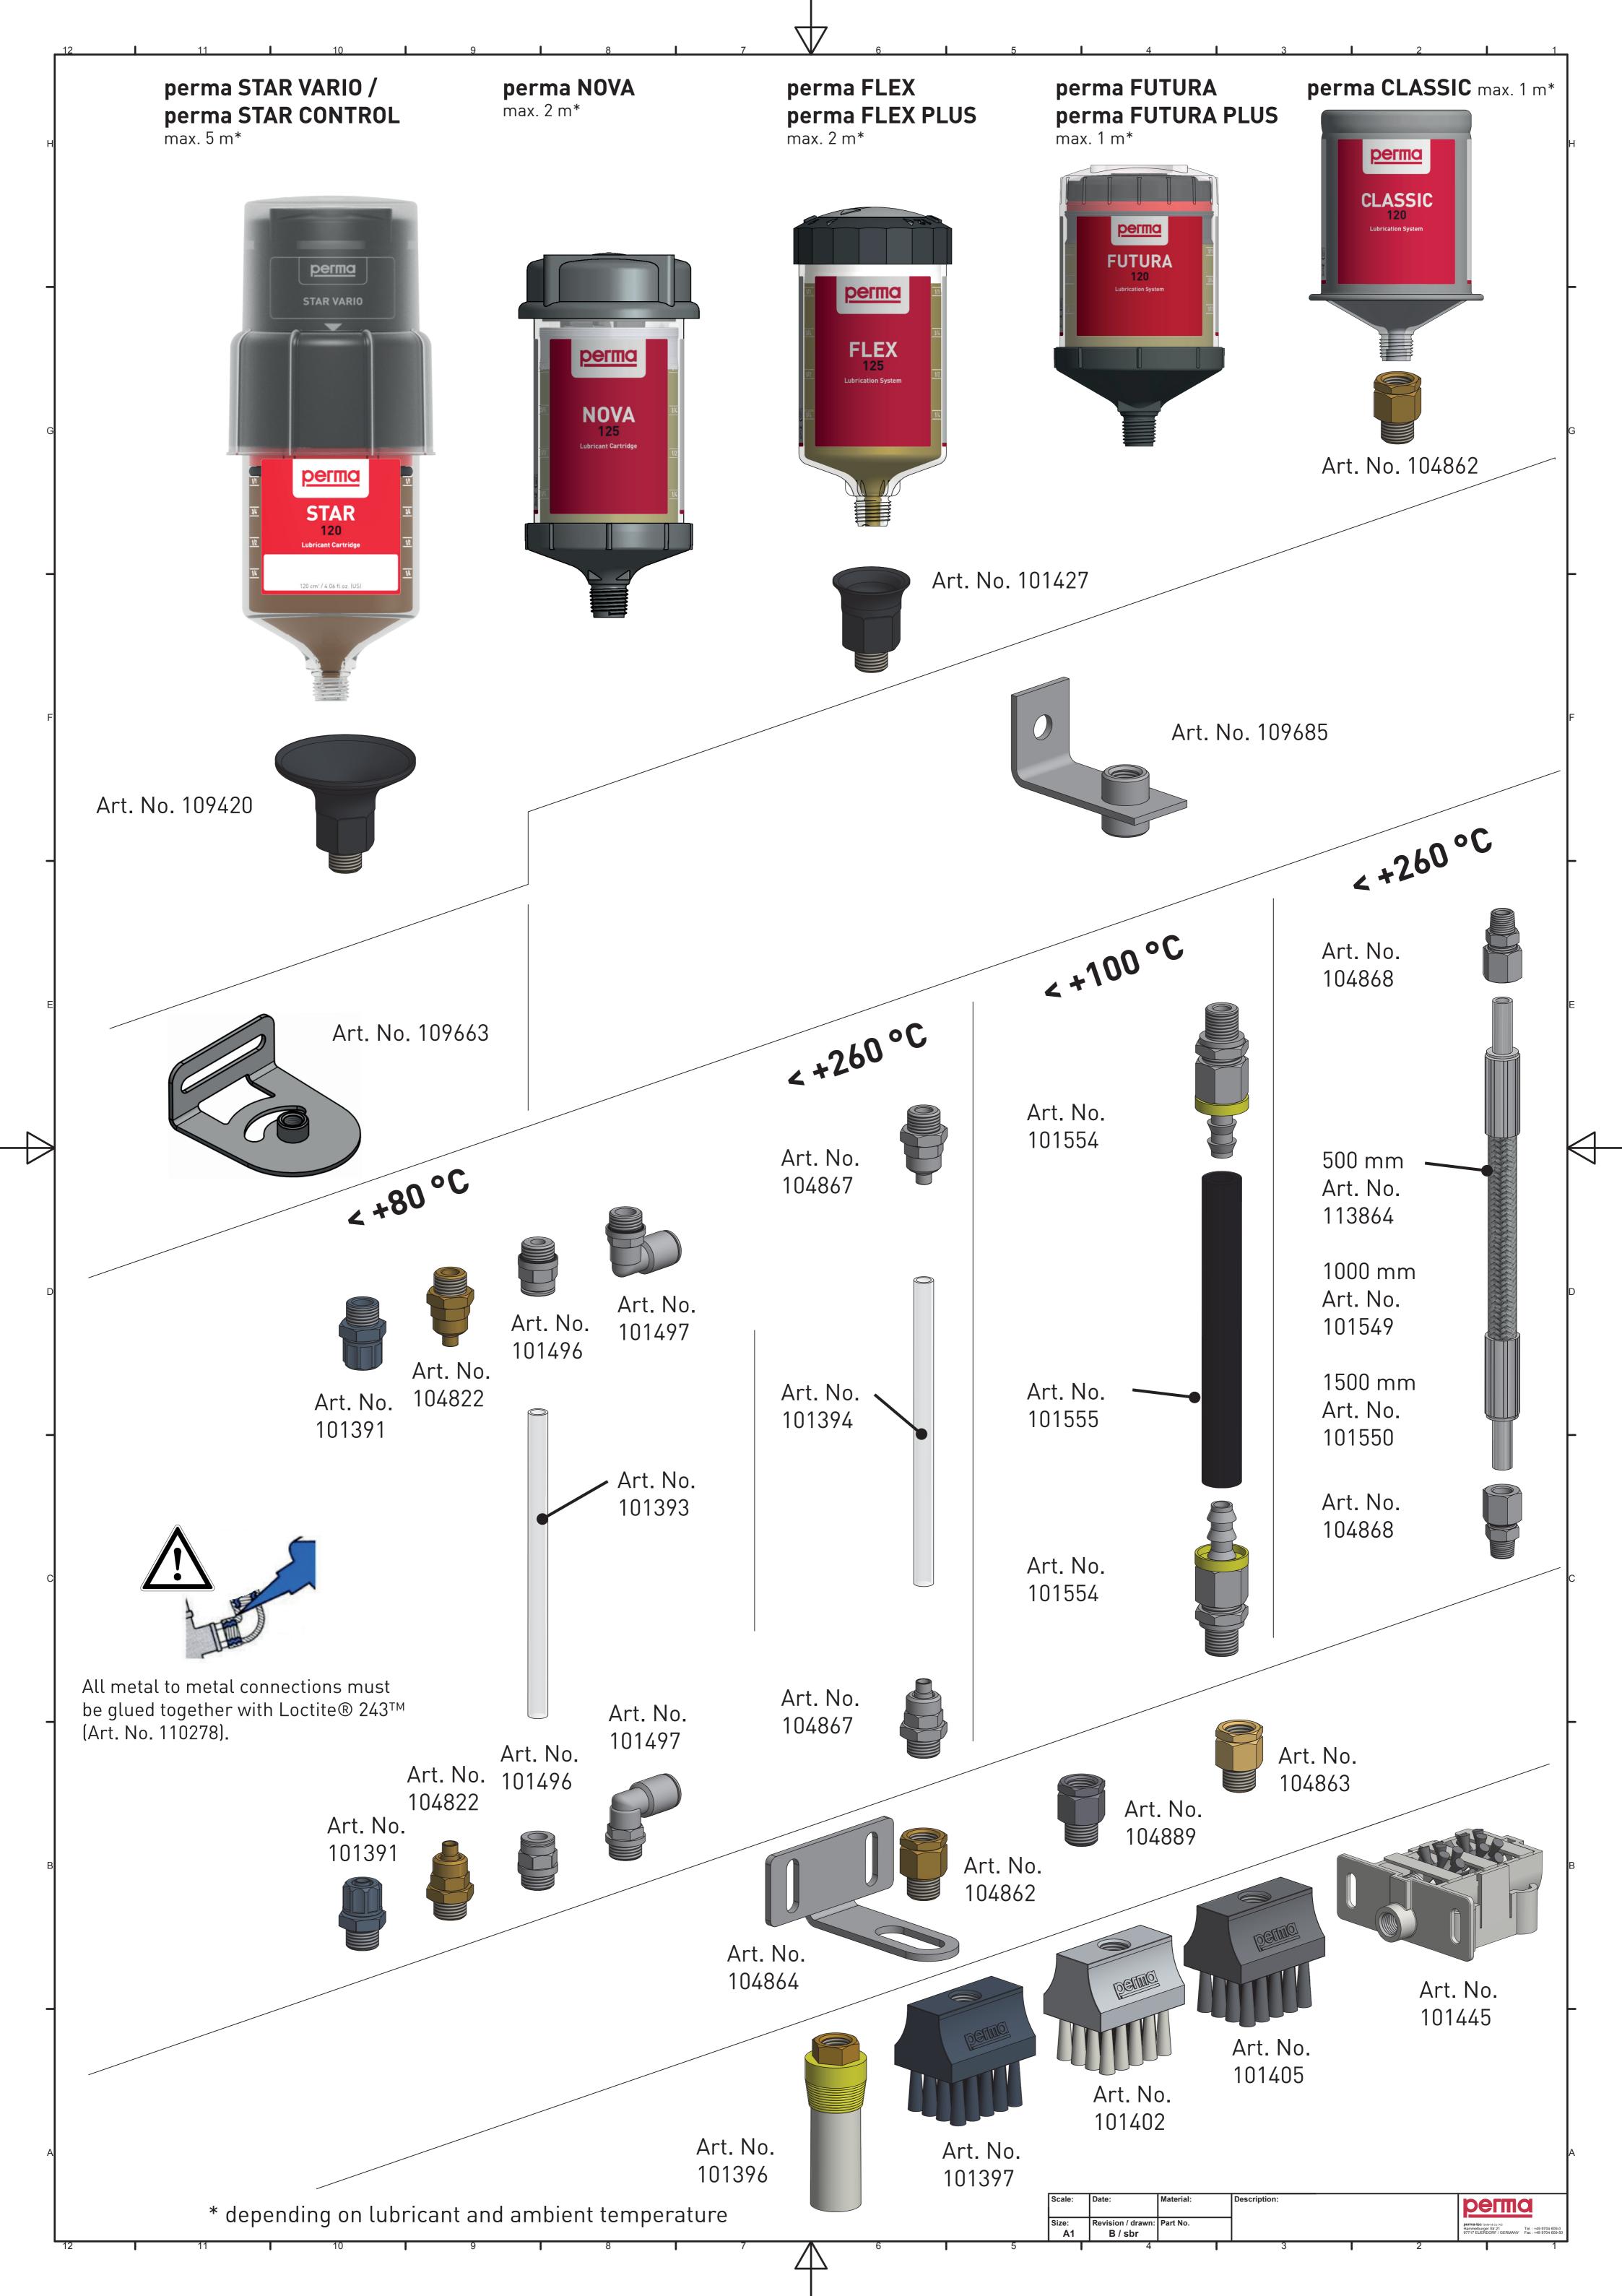

### Support flanges

| 101427 | Support flange FLEX G1/4 male x G1/4 female (brass / plastic) |
|--------|---------------------------------------------------------------|
| 109420 | Support flange STAR G1/4 male x G1/4 female (brass / plastic) |

### **Mounting Brackets**

| 109663 Mounting   | Bracket STAR Standard Duty       | 1-point G1/4 female | (stainless steel) |
|-------------------|----------------------------------|---------------------|-------------------|
| 107000 1100111110 | 1 Diacket 31/ (it Stallaala Bat) |                     |                   |

# Tube up +80 °C

| 101393 | Tube up to +80 °C oØ 8 mm x iØ 6 mm (PA)                                           |
|--------|------------------------------------------------------------------------------------|
| 101391 | Tube connector G1/4 male for tube oØ 8 mm (alu / plastic)                          |
| 104822 | Tube connector G1/4 male for tube oØ 8 mm (brass)                                  |
| 101496 | Tube connector G1/4 male for tube oØ 8 mm straight (brass, nickel-plated)          |
| 101497 | Tube connector G1/4 male for tube oØ 8 mm 90° - rotary type (brass, nickel-plated) |

# Tube up to +260 °C

| 101394 | Tube up to +260 °C oØ 8 mm x iØ 6 mm (PTFE)                 |
|--------|-------------------------------------------------------------|
| 104867 | Tube connector G1/4 male for tube oØ 8 mm (stainless steel) |

#### Heavy Duty hose up to +100 °C

| 101555 | Heavy Duty hose up to +100 °C oØ 16 mm x iØ 9.5 mm (with NBR lining and fabric insert) |
|--------|----------------------------------------------------------------------------------------|
| 101554 | Hose connector G1/4 male for hose iØ 9.5 mm - push-lock (steel, zinc-plated)           |

#### Tube up to +260 °C

| 113864 | Tube up to +260 °C oØ 11 mm x iØ 8 mm 500 mm (PTFE / stainless steel)  |
|--------|------------------------------------------------------------------------|
| 101549 | Tube up to +260 °C oØ 11 mm x iØ 8 mm 1000 mm (PTFE / stainless steel) |
| 101550 | Tube up to +260 °C oØ 11 mm x iØ 8 mm 1500 mm (PTFE / stainless steel) |
| 104868 | Cutting ring coupling R1/4 male for oØ 8 mm straight (stainless steel) |

#### Oil retaining valves

| 104862 | Oil retaining valve G1/4 male x G1/4 female up to +60 °C (brass with plastic valve)           |
|--------|-----------------------------------------------------------------------------------------------|
| 104889 | Oil retaining valve G1/4 male x G1/4 female up to +60 °C (stainless steel with plastic valve) |
| 104863 | Oil retaining valve G1/4 male x G1/4 female up to +150 °C (brass with metal valve)            |
| 104864 | Bracket (stainless steel)                                                                     |

#### Oil brushes

| 101396 | Oil brush Ø20 mm G1/4 female                                                 |
|--------|------------------------------------------------------------------------------|
| 101397 | Oil brush up to +80 °C 40 x 30 mm G1/4 female thread on top                  |
| 101398 | Oil brush up to +80 °C 60 x 30 mm G1/4 female thread on top                  |
| 101399 | Oil brush up to +80 °C 100 x 30 mm G1/4 female thread on top                 |
| 101411 | Oil brush up to +80 °C 40 x 30 mm G1/4 female lateral thread                 |
| 101412 | Oil brush up to +80 °C 60 x 30 mm G1/4 female lateral thread                 |
| 101520 | Oil brush up to +80 °C 60 x 30 mm G1/4 female thread on top + lateral thread |
| 101402 | Oil brush up to +180 °C 40 x 30 mm G1/4 female thread on top                 |
| 101403 | Oil brush up to +180 °C 60 x 30 mm G1/4 female thread on top                 |
| 101404 | Oil brush up to +180 °C 100 x 30 mm G1/4 female thread on top                |
| 101405 | Oil brush up to +350 °C 40 x 30 mm G1/4 female thread on top                 |
| 101406 | Oil brush up to +350 °C 60 x 30 mm G1/4 female thread on top                 |
| 101407 | Oil brush up to +350 °C 100 x 30 mm G1/4 female thread on top                |

#### **Chain lubrication box**

101445 Multipurpose chain lubrication box (plastic)

All metal to metal connections must be glued together with Loctite® 243™ (Art. No. 110278).

For more connecting parts please see our perma catalog at www.perma-tec.com