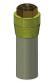

## perma ECOSY

Installation examples

perma ECOSY

Pump compartment

Art. No. 101494

Art. No. 101447

Art. No. 101551

Art. No. 104862

## Accessories

| Art. No.                                                 | Name                                                                                                                                                                                                                                                                                                                                                                                                                                  |
|----------------------------------------------------------|---------------------------------------------------------------------------------------------------------------------------------------------------------------------------------------------------------------------------------------------------------------------------------------------------------------------------------------------------------------------------------------------------------------------------------------|
| 101494                                                   | Tube up to +100 °C oØ 6 mm x iØ 4 mm (PA) - for ECOSY -                                                                                                                                                                                                                                                                                                                                                                               |
| 101447<br>101551                                         | Tube connector G1/4 male for tube oØ 6 mm straight (brass nickel-plated) Tube connector G1/4 male for tube oØ 6 mm 90° - rotary type(brass nickel-plated)                                                                                                                                                                                                                                                                             |
| 104862<br>104863                                         | Oil retaining valve G1/4 male x G1/4 female up to +60 °C (brass with plastic valve) Oil retaining valve G1/4 male x G1/4 female up to +150 °C (brass with metal valve)                                                                                                                                                                                                                                                                |
| 101524<br>101525<br>101533<br>101534<br>101535<br>114271 | Oil brush for large chains up to +80 °C with tapped bore M6 (alu / polypropylene) Oil brush for large chains up to +80 °C with through hole (alu / polypropylene) Mounting bracket left for oil brush for large chains (stainless steel) Mounting bracket right for oil brush for large chains (stainless steel) Spacer for oil brush for large chains, width: 13 mm (alu) Spacer for oil brush for large chains, width: 6,5 mm (alu) |
| 101445                                                   | Multipurpose chain lubrication box (plastic)                                                                                                                                                                                                                                                                                                                                                                                          |
| 104864                                                   | Bracket (stainless steel)                                                                                                                                                                                                                                                                                                                                                                                                             |
| 101396                                                   | Oil brush Ø20 mm G1/4 female                                                                                                                                                                                                                                                                                                                                                                                                          |
| 101397                                                   | Oil brush up to +80 °C 40 x 30 mm G1/4 female thread on top                                                                                                                                                                                                                                                                                                                                                                           |
| 117435                                                   | Oil brush foam up to +80 °C 60 x 30 mm G1/4i female thread on top + lateral thread                                                                                                                                                                                                                                                                                                                                                    |
| 101429                                                   | Mounting angle 50 x 50 x 70 x 2.5 mm holespacing 45 mm                                                                                                                                                                                                                                                                                                                                                                                |
| 115824                                                   | Lubrication pinion 1" for chain 16 B-1 + screw                                                                                                                                                                                                                                                                                                                                                                                        |