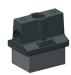

## perma ECOSY

Installation examples

perma ECOSY

Pump compartment

Art. No. 101494

Art. No. 101447

Art. No. 101551

Art. No. 104862

## Accessories

| Art. No.                                                 | Name                                                                                                                                                                                                                                                                                                                                                                                                                                  |
|----------------------------------------------------------|---------------------------------------------------------------------------------------------------------------------------------------------------------------------------------------------------------------------------------------------------------------------------------------------------------------------------------------------------------------------------------------------------------------------------------------|
| 101494                                                   | Tube up to +100 °C oØ 6 mm x iØ 4 mm (PA) - for ECOSY -                                                                                                                                                                                                                                                                                                                                                                               |
| 101447<br>101551                                         | Tube connector G1/4 male for tube oØ 6 mm straight (brass nickel-plated) Tube connector G1/4 male for tube oØ 6 mm 90° - rotary type(brass nickel-plated)                                                                                                                                                                                                                                                                             |
| 104862<br>104863                                         | Oil retaining valve G1/4 male x G1/4 female up to +60 °C (brass with plastic valve) Oil retaining valve G1/4 male x G1/4 female up to +150 °C (brass with metal valve)                                                                                                                                                                                                                                                                |
| 101524<br>101525<br>101533<br>101534<br>101535<br>114271 | Oil brush for large chains up to +80 °C with tapped bore M6 (alu / polypropylene) Oil brush for large chains up to +80 °C with through hole (alu / polypropylene) Mounting bracket left for oil brush for large chains (stainless steel) Mounting bracket right for oil brush for large chains (stainless steel) Spacer for oil brush for large chains, width: 13 mm (alu) Spacer for oil brush for large chains, width: 6,5 mm (alu) |
| 101445                                                   | Multipurpose chain lubrication box (plastic)                                                                                                                                                                                                                                                                                                                                                                                          |
| 104864                                                   | Bracket (stainless steel)                                                                                                                                                                                                                                                                                                                                                                                                             |
| 101396                                                   | Oil brush Ø20 mm G1/4 female                                                                                                                                                                                                                                                                                                                                                                                                          |
| 101397                                                   | Oil brush up to +80 °C 40 x 30 mm G1/4 female thread on top                                                                                                                                                                                                                                                                                                                                                                           |
| 117435                                                   | Oil brush foam up to +80 °C 60 x 30 mm G1/4i female thread on top + lateral thread                                                                                                                                                                                                                                                                                                                                                    |
| 101429                                                   | Mounting angle 50 x 50 x 70 x 2.5 mm holespacing 45 mm                                                                                                                                                                                                                                                                                                                                                                                |
| 115824                                                   | Lubrication pinion 1" for chain 16 B-1 + screw                                                                                                                                                                                                                                                                                                                                                                                        |