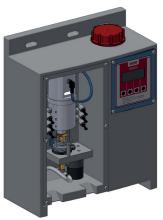

## perma ECOSY

Installation examples

perma ECOSY

Pump compartment

Art. No. 101494

Art. No. 101447

Art. No. 101551

Art. No. 104862