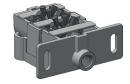

Art. No. 101534

Art. No. 101533

Art. No. 101445

Art. No. 104864

Art. No. 101429

Art. No. 101397

Art. No. 101396

Art. No. 117435

## Accessories

| Art. No.                                                 | Name                                                                                                                                                                                                                                                                                                                                                                                                                                  |
|----------------------------------------------------------|---------------------------------------------------------------------------------------------------------------------------------------------------------------------------------------------------------------------------------------------------------------------------------------------------------------------------------------------------------------------------------------------------------------------------------------|
| 101494                                                   | Tube up to +100 °C oØ 6 mm x iØ 4 mm (PA) - for ECOSY -                                                                                                                                                                                                                                                                                                                                                                               |
| 101447<br>101551                                         | Tube connector G1/4 male for tube oØ 6 mm straight (brass nickel-plated) Tube connector G1/4 male for tube oØ 6 mm 90° - rotary type(brass nickel-plated)                                                                                                                                                                                                                                                                             |
| 104862<br>104863                                         | Oil retaining valve G1/4 male x G1/4 female up to +60 °C (brass with plastic valve) Oil retaining valve G1/4 male x G1/4 female up to +150 °C (brass with metal valve)                                                                                                                                                                                                                                                                |
| 101524<br>101525<br>101533<br>101534<br>101535<br>114271 | Oil brush for large chains up to +80 °C with tapped bore M6 (alu / polypropylene) Oil brush for large chains up to +80 °C with through hole (alu / polypropylene) Mounting bracket left for oil brush for large chains (stainless steel) Mounting bracket right for oil brush for large chains (stainless steel) Spacer for oil brush for large chains, width: 13 mm (alu) Spacer for oil brush for large chains, width: 6,5 mm (alu) |
| 101445                                                   | Multipurpose chain lubrication box (plastic)                                                                                                                                                                                                                                                                                                                                                                                          |
| 104864                                                   | Bracket (stainless steel)                                                                                                                                                                                                                                                                                                                                                                                                             |
| 101396                                                   | Oil brush Ø20 mm G1/4 female                                                                                                                                                                                                                                                                                                                                                                                                          |
| 101397                                                   | Oil brush up to +80 °C 40 x 30 mm G1/4 female thread on top                                                                                                                                                                                                                                                                                                                                                                           |
| 117435                                                   | Oil brush foam up to +80 °C 60 x 30 mm G1/4i female thread on top + lateral thread                                                                                                                                                                                                                                                                                                                                                    |
| 101429                                                   | Mounting angle 50 x 50 x 70 x 2.5 mm holespacing 45 mm                                                                                                                                                                                                                                                                                                                                                                                |
| 115824                                                   | Lubrication pinion 1" for chain 16 B-1 + screw                                                                                                                                                                                                                                                                                                                                                                                        |