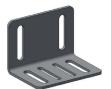

Art. No. 101534

Art. No. 101533

Art. No. 101445

Art. No. 104864

Art. No. 101429

Art. No. 101397

Art. No. 101396

Art. No. 117435

## Accessories

| Art. No.                                                 | Name                                                                                                                                                                                                                                                                                                                                                                                                                                  |
|----------------------------------------------------------|---------------------------------------------------------------------------------------------------------------------------------------------------------------------------------------------------------------------------------------------------------------------------------------------------------------------------------------------------------------------------------------------------------------------------------------|
| 101494                                                   | Tube up to +100 °C oØ 6 mm x iØ 4 mm (PA) - for ECOSY -                                                                                                                                                                                                                                                                                                                                                                               |
| 101447<br>101551                                         | Tube connector G1/4 male for tube oØ 6 mm straight (brass nickel-plated) Tube connector G1/4 male for tube oØ 6 mm 90° - rotary type(brass nickel-plated)                                                                                                                                                                                                                                                                             |
| 104862<br>104863                                         | Oil retaining valve G1/4 male x G1/4 female up to +60 °C (brass with plastic valve) Oil retaining valve G1/4 male x G1/4 female up to +150 °C (brass with metal valve)                                                                                                                                                                                                                                                                |
| 101524<br>101525<br>101533<br>101534<br>101535<br>114271 | Oil brush for large chains up to +80 °C with tapped bore M6 (alu / polypropylene) Oil brush for large chains up to +80 °C with through hole (alu / polypropylene) Mounting bracket left for oil brush for large chains (stainless steel) Mounting bracket right for oil brush for large chains (stainless steel) Spacer for oil brush for large chains, width: 13 mm (alu) Spacer for oil brush for large chains, width: 6,5 mm (alu) |
| 101445                                                   | Multipurpose chain lubrication box (plastic)                                                                                                                                                                                                                                                                                                                                                                                          |
| 104864                                                   | Bracket (stainless steel)                                                                                                                                                                                                                                                                                                                                                                                                             |
| 101396                                                   | Oil brush Ø20 mm G1/4 female                                                                                                                                                                                                                                                                                                                                                                                                          |
| 101397                                                   | Oil brush up to +80 °C 40 x 30 mm G1/4 female thread on top                                                                                                                                                                                                                                                                                                                                                                           |
| 117435                                                   | Oil brush foam up to +80 °C 60 x 30 mm G1/4i female thread on top + lateral thread                                                                                                                                                                                                                                                                                                                                                    |
| 101429                                                   | Mounting angle 50 x 50 x 70 x 2.5 mm holespacing 45 mm                                                                                                                                                                                                                                                                                                                                                                                |
| 115824                                                   | Lubrication pinion 1" for chain 16 B-1 + screw                                                                                                                                                                                                                                                                                                                                                                                        |