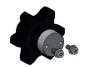

## Accessories

| Art. No.                                                 | Name                                                                                                                                                                                                                                                                                                                                                                                                                                  |
|----------------------------------------------------------|---------------------------------------------------------------------------------------------------------------------------------------------------------------------------------------------------------------------------------------------------------------------------------------------------------------------------------------------------------------------------------------------------------------------------------------|
| 101494                                                   | Tube up to +100 °C oØ 6 mm x iØ 4 mm (PA) - for ECOSY -                                                                                                                                                                                                                                                                                                                                                                               |
| 101447<br>101551                                         | Tube connector G1/4 male for tube oØ 6 mm straight (brass nickel-plated) Tube connector G1/4 male for tube oØ 6 mm 90° - rotary type(brass nickel-plated)                                                                                                                                                                                                                                                                             |
| 104862<br>104863                                         | Oil retaining valve G1/4 male x G1/4 female up to +60 °C (brass with plastic valve) Oil retaining valve G1/4 male x G1/4 female up to +150 °C (brass with metal valve)                                                                                                                                                                                                                                                                |
| 101524<br>101525<br>101533<br>101534<br>101535<br>114271 | Oil brush for large chains up to +80 °C with tapped bore M6 (alu / polypropylene) Oil brush for large chains up to +80 °C with through hole (alu / polypropylene) Mounting bracket left for oil brush for large chains (stainless steel) Mounting bracket right for oil brush for large chains (stainless steel) Spacer for oil brush for large chains, width: 13 mm (alu) Spacer for oil brush for large chains, width: 6,5 mm (alu) |
| 101445                                                   | Multipurpose chain lubrication box (plastic)                                                                                                                                                                                                                                                                                                                                                                                          |
| 104864                                                   | Bracket (stainless steel)                                                                                                                                                                                                                                                                                                                                                                                                             |
| 101396                                                   | Oil brush Ø20 mm G1/4 female                                                                                                                                                                                                                                                                                                                                                                                                          |
| 101397                                                   | Oil brush up to +80 °C 40 x 30 mm G1/4 female thread on top                                                                                                                                                                                                                                                                                                                                                                           |
| 117435                                                   | Oil brush foam up to +80 °C 60 x 30 mm G1/4i female thread on top + lateral thread                                                                                                                                                                                                                                                                                                                                                    |
| 101429                                                   | Mounting angle 50 x 50 x 70 x 2.5 mm holespacing 45 mm                                                                                                                                                                                                                                                                                                                                                                                |
| 115824                                                   | Lubrication pinion 1" for chain 16 B-1 + screw                                                                                                                                                                                                                                                                                                                                                                                        |