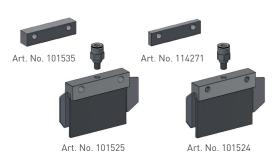

## Accessories

| Art. No.                                                 | Name                                                                                                                                                                                                                                                                                                                                                                                                                                  |
|----------------------------------------------------------|---------------------------------------------------------------------------------------------------------------------------------------------------------------------------------------------------------------------------------------------------------------------------------------------------------------------------------------------------------------------------------------------------------------------------------------|
| 101494                                                   | Tube up to +100 °C oØ 6 mm x iØ 4 mm (PA) - for ECOSY -                                                                                                                                                                                                                                                                                                                                                                               |
| 101447<br>101551                                         | Tube connector G1/4 male for tube oØ 6 mm straight (brass nickel-plated) Tube connector G1/4 male for tube oØ 6 mm 90° - rotary type(brass nickel-plated)                                                                                                                                                                                                                                                                             |
| 104862<br>104863                                         | Oil retaining valve G1/4 male x G1/4 female up to +60 °C (brass with plastic valve) Oil retaining valve G1/4 male x G1/4 female up to +150 °C (brass with metal valve)                                                                                                                                                                                                                                                                |
| 101524<br>101525<br>101533<br>101534<br>101535<br>114271 | Oil brush for large chains up to +80 °C with tapped bore M6 (alu / polypropylene) Oil brush for large chains up to +80 °C with through hole (alu / polypropylene) Mounting bracket left for oil brush for large chains (stainless steel) Mounting bracket right for oil brush for large chains (stainless steel) Spacer for oil brush for large chains, width: 13 mm (alu) Spacer for oil brush for large chains, width: 6,5 mm (alu) |
| 101445                                                   | Multipurpose chain lubrication box (plastic)                                                                                                                                                                                                                                                                                                                                                                                          |
| 104864                                                   | Bracket (stainless steel)                                                                                                                                                                                                                                                                                                                                                                                                             |
| 101396                                                   | Oil brush Ø20 mm G1/4 female                                                                                                                                                                                                                                                                                                                                                                                                          |
| 101397                                                   | Oil brush up to +80 °C 40 x 30 mm G1/4 female thread on top                                                                                                                                                                                                                                                                                                                                                                           |
| 117435                                                   | Oil brush foam up to +80 °C 60 x 30 mm G1/4i female thread on top + lateral thread                                                                                                                                                                                                                                                                                                                                                    |
| 101429                                                   | Mounting angle 50 x 50 x 70 x 2.5 mm holespacing 45 mm                                                                                                                                                                                                                                                                                                                                                                                |
| 115824                                                   | Lubrication pinion 1" for chain 16 B-1 + screw                                                                                                                                                                                                                                                                                                                                                                                        |