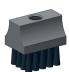

Art. No. 101534

Art. No. 101533

Art. No. 101445

Art. No. 104864

Art. No. 101429

Art. No. 101397

Art. No. 101396

Art. No. 117435

## Accessories

| Art. No.                                                 | Name                                                                                                                                                                                                                                                                                                                                                                                                                                  |
|----------------------------------------------------------|---------------------------------------------------------------------------------------------------------------------------------------------------------------------------------------------------------------------------------------------------------------------------------------------------------------------------------------------------------------------------------------------------------------------------------------|
| 101494                                                   | Tube up to +100 °C oØ 6 mm x iØ 4 mm (PA) - for ECOSY -                                                                                                                                                                                                                                                                                                                                                                               |
| 101447<br>101551                                         | Tube connector G1/4 male for tube oØ 6 mm straight (brass nickel-plated) Tube connector G1/4 male for tube oØ 6 mm 90° - rotary type(brass nickel-plated)                                                                                                                                                                                                                                                                             |
| 104862<br>104863                                         | Oil retaining valve G1/4 male x G1/4 female up to +60 °C (brass with plastic valve) Oil retaining valve G1/4 male x G1/4 female up to +150 °C (brass with metal valve)                                                                                                                                                                                                                                                                |
| 101524<br>101525<br>101533<br>101534<br>101535<br>114271 | Oil brush for large chains up to +80 °C with tapped bore M6 (alu / polypropylene) Oil brush for large chains up to +80 °C with through hole (alu / polypropylene) Mounting bracket left for oil brush for large chains (stainless steel) Mounting bracket right for oil brush for large chains (stainless steel) Spacer for oil brush for large chains, width: 13 mm (alu) Spacer for oil brush for large chains, width: 6,5 mm (alu) |
| 101445                                                   | Multipurpose chain lubrication box (plastic)                                                                                                                                                                                                                                                                                                                                                                                          |
| 104864                                                   | Bracket (stainless steel)                                                                                                                                                                                                                                                                                                                                                                                                             |
| 101396                                                   | Oil brush Ø20 mm G1/4 female                                                                                                                                                                                                                                                                                                                                                                                                          |
| 101397                                                   | Oil brush up to +80 °C 40 x 30 mm G1/4 female thread on top                                                                                                                                                                                                                                                                                                                                                                           |
| 117435                                                   | Oil brush foam up to +80 °C 60 x 30 mm G1/4i female thread on top + lateral thread                                                                                                                                                                                                                                                                                                                                                    |
| 101429                                                   | Mounting angle 50 x 50 x 70 x 2.5 mm holespacing 45 mm                                                                                                                                                                                                                                                                                                                                                                                |
| 115824                                                   | Lubrication pinion 1" for chain 16 B-1 + screw                                                                                                                                                                                                                                                                                                                                                                                        |