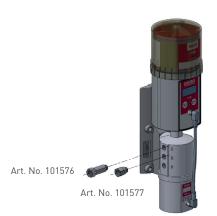

## Accessories

| Art. No.                                                 | Name                                                                                                                                                                                                                                                                                                                                                       |
|----------------------------------------------------------|------------------------------------------------------------------------------------------------------------------------------------------------------------------------------------------------------------------------------------------------------------------------------------------------------------------------------------------------------------|
| 101576<br>101577                                         | Extension 16 mm G1/8 male x G1/8 female (brass nickel-plated) Extension 16 mm G1/8 male x G1/8 female (brass nickel-plated)                                                                                                                                                                                                                                |
| 107629                                                   | Accessorybox PRO MP-6 6 x Tube connector G1/8 male for tube oØ 8 mm straight (brass nickel-plated) 6 x Tube connector G1/8 male for tube oØ 8 mm 90° - rotary type (brass nickel-plated) 4 x plug                                                                                                                                                          |
| 101569                                                   | Tube up to +100 °C oØ 8 mm x iØ 5 mm (PA) - for PRO                                                                                                                                                                                                                                                                                                        |
| 101496                                                   | Tube connector G1/4 male for tube oØ 8 mm straight (brass nickel-plated)                                                                                                                                                                                                                                                                                   |
| 111957<br>101512<br>101515<br>116291<br>116292           | Tube connector M6 male for tube oØ 8 mm 90° - rotary type (brass nickel-plated) Extension for tube oØ 6 mm to oØ 8 mm (brass nickel-plated) Tube connector M6 male for tube oØ 6 mm 90° - swivel type (brass nickel-plated) Extension 14 mm M6x0.75 male x M6 female (stainless steel) Extension 30 mm M6x0.75 male x M6 female (stainless steel)          |
| 104882<br>104853<br>104868<br>113864<br>101549<br>101550 | Sleeve G1/4 female (stainless steel) Sleeve G1/4 female (brass) Cutting ring coupling R1/4 male for oØ 8 mm straight (stainless steel) Tube up to +260 °C oØ 11 mm x iØ 8 mm 500 mm (PTFE / stainless steel) Tube up to +260 °C oØ 11 mm x iØ 8 mm 1000 mm (PTFE / stainless steel) Tube up to +260 °C oØ 11 mm x iØ 8 mm 1500 mm (PTFE / stainless steel) |
| 101502<br>116624<br>101555                               | Tube connector G1/4 female for tube oØ 8 mm straight (brass nickel-plated) Hose connector G1/4 male for hose iØ 9.5 mm - push-lock (steel, zinc-plated) Heavy Duty hose up to +100 °C oØ 16 mm x iØ 9.5 mm (with NBR lining and fabric insert)                                                                                                             |
| 104875<br>104876<br>104877<br>104879                     | Reducer G1/8 male x G1/4 female (stainless steel) Reducer M6 male x G1/4 female (stainless steel) Reducer M8x1 male x G1/4 female (stainless steel) Reducer M10x1 male x G1/4 female (stainless steel)                                                                                                                                                     |