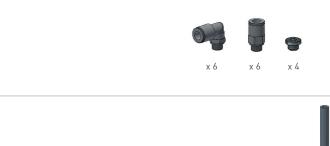

## Accessories

| Art. No.                                                 | Name                                                                                                                                                                                                                                                                                                                                                       |
|----------------------------------------------------------|------------------------------------------------------------------------------------------------------------------------------------------------------------------------------------------------------------------------------------------------------------------------------------------------------------------------------------------------------------|
| 101576<br>101577                                         | Extension 16 mm G1/8 male x G1/8 female (brass nickel-plated) Extension 16 mm G1/8 male x G1/8 female (brass nickel-plated)                                                                                                                                                                                                                                |
| 107629                                                   | Accessorybox PRO MP-6 6 x Tube connector G1/8 male for tube oØ 8 mm straight (brass nickel-plated) 6 x Tube connector G1/8 male for tube oØ 8 mm 90° - rotary type (brass nickel-plated) 4 x plug                                                                                                                                                          |
| 101569                                                   | Tube up to +100 °C oØ 8 mm x iØ 5 mm (PA) - for PRO                                                                                                                                                                                                                                                                                                        |
| 101496                                                   | Tube connector G1/4 male for tube oØ 8 mm straight (brass nickel-plated)                                                                                                                                                                                                                                                                                   |
| 111957<br>101512<br>101515<br>116291<br>116292           | Tube connector M6 male for tube oØ 8 mm 90° - rotary type (brass nickel-plated) Extension for tube oØ 6 mm to oØ 8 mm (brass nickel-plated) Tube connector M6 male for tube oØ 6 mm 90° - swivel type (brass nickel-plated) Extension 14 mm M6x0.75 male x M6 female (stainless steel) Extension 30 mm M6x0.75 male x M6 female (stainless steel)          |
| 104882<br>104853<br>104868<br>113864<br>101549<br>101550 | Sleeve G1/4 female (stainless steel) Sleeve G1/4 female (brass) Cutting ring coupling R1/4 male for oØ 8 mm straight (stainless steel) Tube up to +260 °C oØ 11 mm x iØ 8 mm 500 mm (PTFE / stainless steel) Tube up to +260 °C oØ 11 mm x iØ 8 mm 1000 mm (PTFE / stainless steel) Tube up to +260 °C oØ 11 mm x iØ 8 mm 1500 mm (PTFE / stainless steel) |
| 101502<br>116624<br>101555                               | Tube connector G1/4 female for tube oØ 8 mm straight (brass nickel-plated) Hose connector G1/4 male for hose iØ 9.5 mm - push-lock (steel, zinc-plated) Heavy Duty hose up to +100 °C oØ 16 mm x iØ 9.5 mm (with NBR lining and fabric insert)                                                                                                             |
| 104875<br>104876<br>104877<br>104879                     | Reducer G1/8 male x G1/4 female (stainless steel) Reducer M6 male x G1/4 female (stainless steel) Reducer M8x1 male x G1/4 female (stainless steel) Reducer M10x1 male x G1/4 female (stainless steel)                                                                                                                                                     |