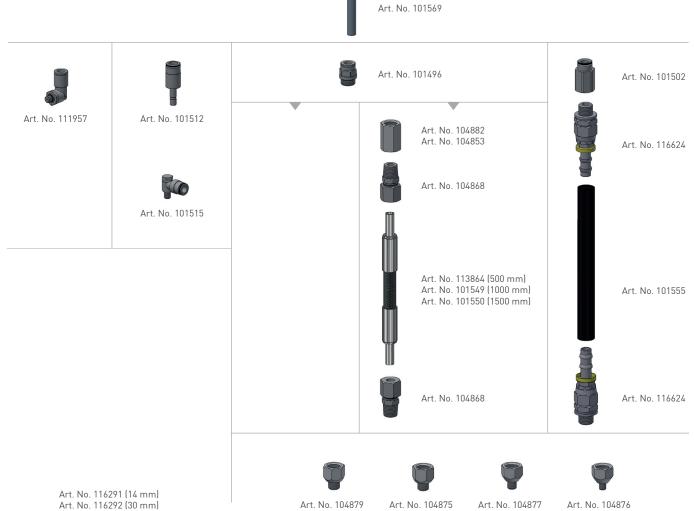

## Accessories

| Art. No.                                                 | Name                                                                                                                                                                                                                                                                                                                                                       |
|----------------------------------------------------------|------------------------------------------------------------------------------------------------------------------------------------------------------------------------------------------------------------------------------------------------------------------------------------------------------------------------------------------------------------|
| 101576<br>101577                                         | Extension 16 mm G1/8 male x G1/8 female (brass nickel-plated) Extension 16 mm G1/8 male x G1/8 female (brass nickel-plated)                                                                                                                                                                                                                                |
| 107629                                                   | Accessorybox PRO MP-6 6 x Tube connector G1/8 male for tube oØ 8 mm straight (brass nickel-plated) 6 x Tube connector G1/8 male for tube oØ 8 mm 90° - rotary type (brass nickel-plated) 4 x plug                                                                                                                                                          |
| 101569                                                   | Tube up to +100 °C oØ 8 mm x iØ 5 mm (PA) - for PRO                                                                                                                                                                                                                                                                                                        |
| 101496                                                   | Tube connector G1/4 male for tube oØ 8 mm straight (brass nickel-plated)                                                                                                                                                                                                                                                                                   |
| 111957<br>101512<br>101515<br>116291<br>116292           | Tube connector M6 male for tube oØ 8 mm 90° - rotary type (brass nickel-plated) Extension for tube oØ 6 mm to oØ 8 mm (brass nickel-plated) Tube connector M6 male for tube oØ 6 mm 90° - swivel type (brass nickel-plated) Extension 14 mm M6x0.75 male x M6 female (stainless steel) Extension 30 mm M6x0.75 male x M6 female (stainless steel)          |
| 104882<br>104853<br>104868<br>113864<br>101549<br>101550 | Sleeve G1/4 female (stainless steel) Sleeve G1/4 female (brass) Cutting ring coupling R1/4 male for oØ 8 mm straight (stainless steel) Tube up to +260 °C oØ 11 mm x iØ 8 mm 500 mm (PTFE / stainless steel) Tube up to +260 °C oØ 11 mm x iØ 8 mm 1000 mm (PTFE / stainless steel) Tube up to +260 °C oØ 11 mm x iØ 8 mm 1500 mm (PTFE / stainless steel) |
| 101502<br>116624<br>101555                               | Tube connector G1/4 female for tube oØ 8 mm straight (brass nickel-plated) Hose connector G1/4 male for hose iØ 9.5 mm - push-lock (steel, zinc-plated) Heavy Duty hose up to +100 °C oØ 16 mm x iØ 9.5 mm (with NBR lining and fabric insert)                                                                                                             |
| 104875<br>104876<br>104877<br>104879                     | Reducer G1/8 male x G1/4 female (stainless steel) Reducer M6 male x G1/4 female (stainless steel) Reducer M8x1 male x G1/4 female (stainless steel) Reducer M10x1 male x G1/4 female (stainless steel)                                                                                                                                                     |