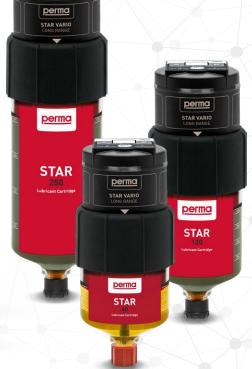

## perma STAR VARIO LONG RANGE

The new generation with long range wireless connection

#### Convenient operation via perma CONNECT

perma STAR VARIO LONG RANGE operates fully automatically, independent of temperature and pressure with a very precise discharge. The system consists of an electromechanical drive, a LC (Lubricant Canister) with 60, 120, 250 or 500 cm<sup>3</sup> lubricant and a battery pack. perma STAR VARIO LONG RANGE provides pressure build-up of 7.5 bar. The lubrication system is used for single-point lubrication of roller and sliding bearings, sliding guides, open gears, gear racks, spindles, shaft seals and chains and is ideal for lubricating electric motors with specified lubricant quantities thanks to extremely precise lubricant metering. Thanks to LoRa® wireless technology, up to 2,000 lubrication systems in a facility can be conveniently managed via perma CONNECT over a distance of up to 2 km, using the Gateway LONG RANGE.

#### **Discharge period**

1, 2, 3 ... 12 months | 1, 2, 3 ... 52 weeks STAR LC 60: + 15, 18, 21, 24 months STAR LC 500: max. 6 months | max. 26 weeks

Lubricant volume 60, 120, 250, 500 cm<sup>3</sup> | 2.03, 4.06, 8.45, 16.91 fl.oz.