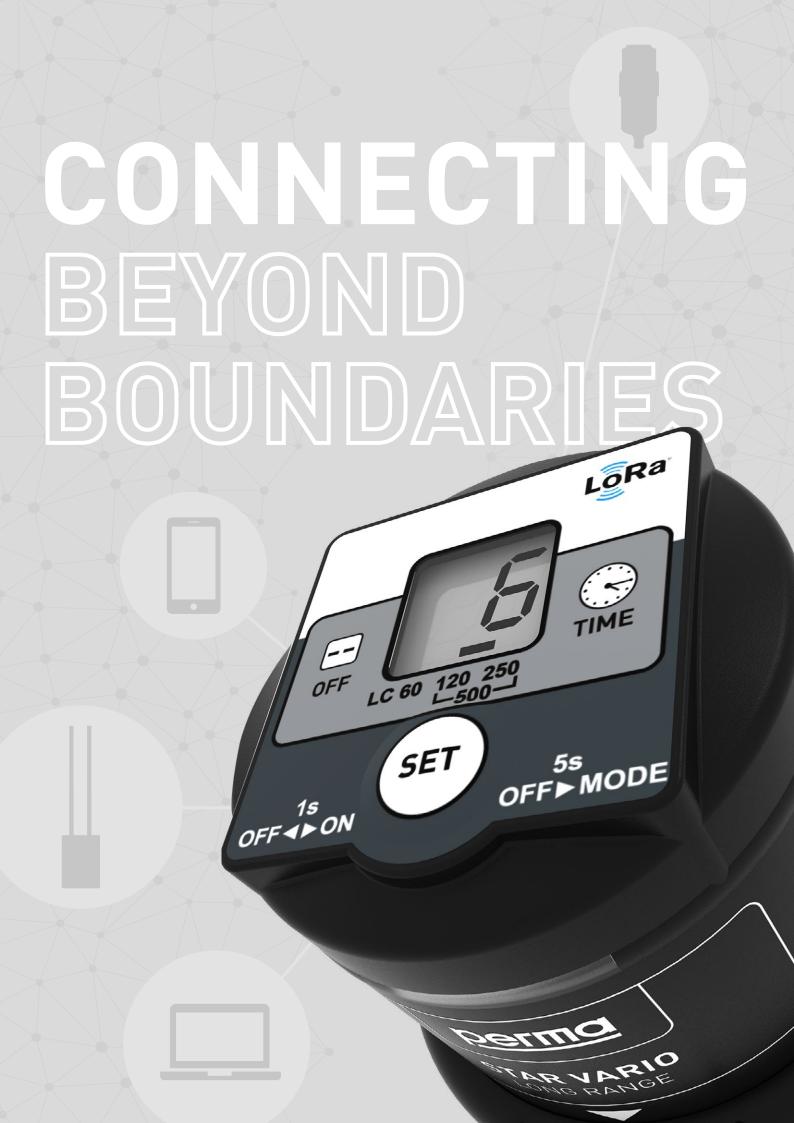

#### LCD DISPLAY WITH PUSH BUTTON DISPLAYS DISCHARGE PERIOD, LC SIZE & OPERATING STATUS

Simple and self-explanatory operation

Settings can be changed at any time

#### LONG RANGE FUNCTION

Simple operation via perma CONNECT

Configuration, control and maintenance from a distance of up to 2 km

Management of up to 2,000 lubrication points via Gateway LONG RANGE