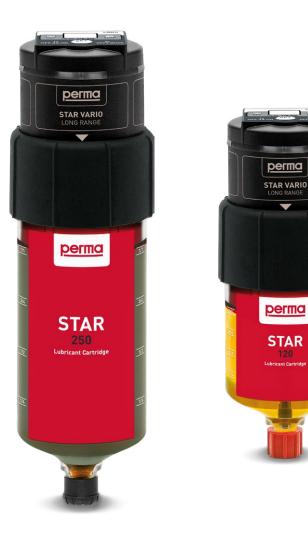

## perma STAR VARIO LONG RANGE

The new generation with long range wireless connection

#### Convenient operation via perma CONNECT

perma STAR VARIO LONG RANGE operates fully automatically, independent of temperature and pressure with a very precise discharge. The system consists of an electromechanical drive, a LC (Lubricant Canister) with 60, 120, 250 or 500 cm<sup>3</sup> lubricant and a battery pack. perma STAR VARIO LONG RANGE provides pressure build-up of 7.5 bar. The lubrication system is used for single-point lubrication of roller and sliding bearings, sliding guides, open gears, gear racks, spindles, shaft seals and chains and is ideal for lubricating electric motors with specified lubricant quantities thanks to extremely precise lubricant metering. Thanks to LoRa® wireless technology, up to 2,000 lubrication systems in a facility can be conveniently managed via perma CONNECT over a distance of up to 2 km, using the Gateway LONG RANGE.

#### **Discharge period**

1, 2, 3 ... 12 months | 1, 2, 3 ... 52 weeks STAR LC 60: + 15, 18, 21, 24 months STAR LC 500: max. 6 months | max. 26 weeks

Lubricant volume 60, 120, 250, 500 cm<sup>3</sup> | 2.03, 4.06, 8.45, 16.91 fl.oz.