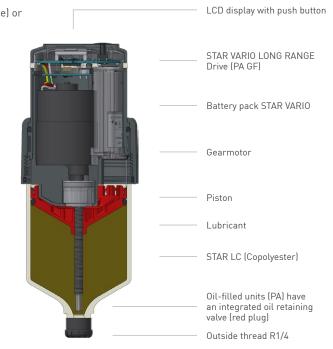

#### LCD DISPLAY WITH PUSH BUTTON DISPLAYS DISCHARGE PERIOD, LC SIZE & OPERATING STATUS

Simple and self-explanatory operation

Settings can be changed at any time

#### Drive - reusable

Electromechanical drive with Battery pack STAR VARIO (Alkaline) or with Battery pack STAR VARIO low temperature (Lithium)

#### **Discharge period**

1, 2, 3 ... 12 months | 1, 2, 3 ... 52 weeks STAR LC 60: + 15, 18, 21, 24 months STAR LC 500: max. 6 months | max. 26 weeks

Lubricant volume 60, 120, 250, 500 cm<sup>3</sup> | 2.03, 4.06, 8.45, 16.91 fl.oz.

**Operating temperature**\* -40 °C\*\* to +60 °C | -40 °F\*\* to +140 °F

**Pressure build-up** 7.5 bar | 109 psi

Protection class IP 67 | IP 65

#### **Standard & special lubricants** Greases up to NLGI 2 | Oils

#### Dimensions

LC 60: Ø 75 x 155 mm | LC 120: Ø 75 x 178 mm LC 250: Ø 75 x 228 mm | LC 500: Ø 75 x 324 mm

\*To achieve functionality below -20° C | -4° F, Battery pack STAR VARIO low temperature (Lithium) must be used.
\*\*Only use with suitable low temperature lubricants!