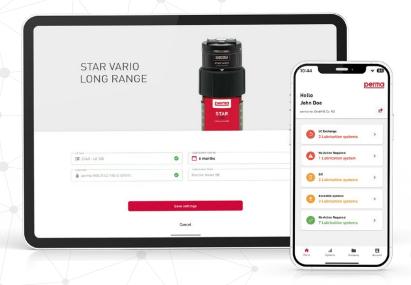

### Centralised management of all lubrication points

A dashboard provides a quick overview and detailed information on the lubrication system status, enabling the management of numerous lubrication systems.

# EASY. SMART. CONNECTED.

With perma CONNECT, you can easily and reliably monitor and manage your perma lubrication systems in hard-to-reach work areas and danger zones remotely. This allows you to increase efficiency, saves valuable time and boosts the productivity of your business. perma CONNECT lets you design your own network and provides access to information about your lubrication points from the comfort of your workstation.