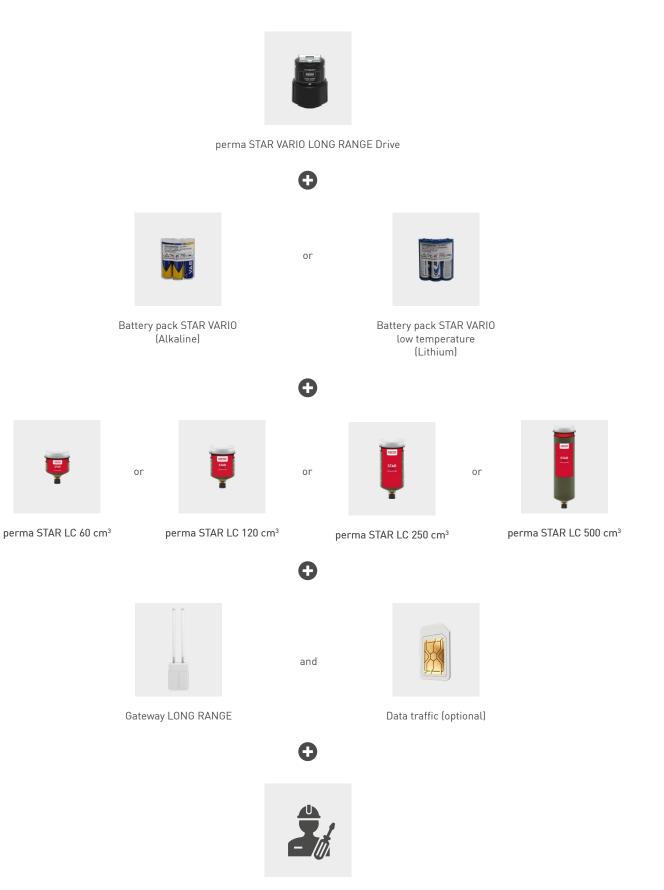

#### Cost control

One-time acquisition costs for the whole network (incl. data volume for a defined time).

Complete your solution with the following components

Service offer

You can find out more about perma accessories on our website at *www.perma-tec.com* 

#### Drive - reusable

Electromechanical drive with Battery pack STAR VARIO (Alkaline) or with Battery pack STAR VARIO low temperature (Lithium)

#### **Discharge period**

1, 2, 3 ... 12 months | 1, 2, 3 ... 52 weeks STAR LC 60: + 15, 18, 21, 24 months STAR LC 500: max. 6 months | max. 26 weeks

Lubricant volume 60, 120, 250, 500 cm<sup>3</sup> | 2.03, 4.06, 8.45, 16.91 fl.oz.